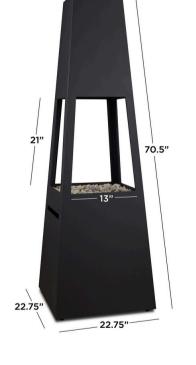

# FERRO CHIMINEA WITH HIDDEN PROPANE TANK



- Heat output: 50,000 BTUs
- One-hand push and turn ignition
- Made of heavy duty powder-coated steel
- Includes chiminea with adjustable feet, 10" round stainless steel burner, pumice stone filler, storage cover, AA battery and LP hose with regulator
- Heat deflector optimizes ambient warmth
- Required 20 lb propane tank (not included) sits inside chiminea base
- Adjustable flame height
- Includes automatic safety shut off
- Weather, sun and rust resistant
- CSA certified
- 1 year limited warranty
- Assembly required

## **Available finish:**



Black (BLK)

13083LP









Burner and body certified by The Canadian Standards Association to ANSI Standard Z21.97/ CSA2.41

#### **Product Dimensions:**

• 22.5"L x 22.5"W x 70.25"H; 80 lbs

## **Shipping Dimensions:**

- Ships small parcel
- 47"L x 47"W x 23.5"H; 160 lbs

## **Country of Origin:**

• China

For order information contact:

sales@realflame.com