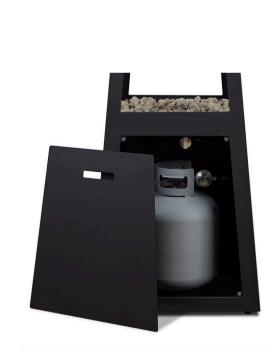

# FERRO CHIMINEA WITH HIDDEN PROPANE TANK

- Heat output: 50,000 BTUs
- One-hand push and turn ignition
- Made of heavy duty powder-coated steel
- Includes chiminea with adjustable feet, 10" round stainless steel burner, pumice stone filler, storage cover, AA battery and LP hose with regulator
- Heat deflector optimizes ambient warmth
- Required 20 lb propane tank (not included) sits inside chiminea base
- Adjustable flame height
- Includes automatic safety shut off
- Weather, sun and rust resistant
- CSA certified
- 1 year limited warranty
- Assembly required