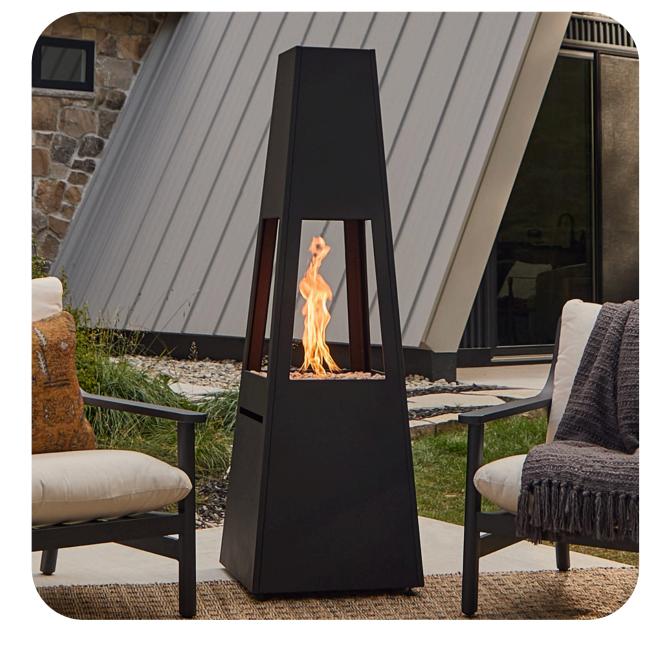

# FERRO CHIMINEA WITH HIDDEN PROPANE TANK

- Heat output: 50,000 BTUs
- One-hand push and turn ignition
- Made of heavy duty powder-coated steel
- Includes chiminea with adjustable feet, 10" round stainless steel burner, pumice stone filler, storage cover, AA battery and LP hose with regulator
- Heat deflector optimizes ambient warmth
- Required 20 lb propane tank (not included) sits inside chiminea base
- Adjustable flame height
- Includes automatic safety shut off
- Weather, sun and rust resistant
- CSA certified
- 1 year limited warranty
- Assembly required