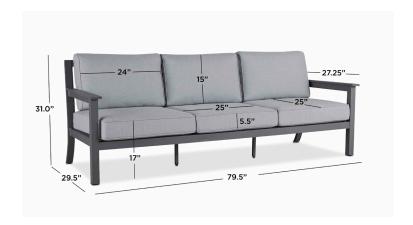

## **Product Dimensions:**

- 79.5"L x 29.5"W x 31"H; 49 lbs

#### **Technical Information:**

- Includes one sofa with leveling feet, three seat cushions, three back cushions and hardware kit
- Frame constructed of powder-coated aluminum
- Cushions made of three-layer foam with removable olefin covers
- Back cushion: 24"L x 15"W x 8"H
- Seat cushion: 25"L x 25"W x 6"H
- Height of seat from ground: 10.25"H
- 800 weight limit
- Coordinates with Ortun chair (2370-GRY), Ortun two seat sofa (2371-GRY)
- Weather, UV, mold and rust-resistant
- 1 year limited warranty
- Assembly required