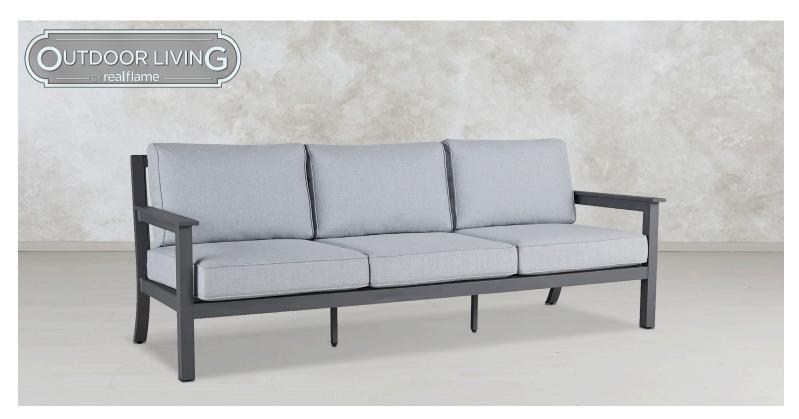

# Ortun Three Seat Sofa

Relax in style with the Orturn outdoor three seat sofa. This sofa has a clean, modern design and features a durable gray aluminum frame and light gray cushions with removable covers. Hook and loop fasteners keep the cushions securely tied to the frame during windy weather. Complete your outdoor patio furniture set with the coordinating Real Flame® Ortun chair and the Ortun two seat sofa.

2372

Available Finish: Weathered Slate with Tan Cushions