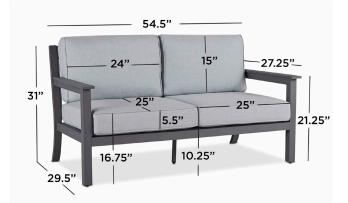

#### **Product Dimensions:**

- 54.5"L x 29.5"W x 31"H; 36 lbs

#### **Technical Information:**

- Includes one sofa with leveling feet, two seat cushions, two back cushions and hardware kit
- Frame constructed of powder-coated aluminum
- Cushions made of three-layer foam with removable olefin covers
- Back cushion: 24"L x 15"W x 8"H
- Seat cushion: 25"L x 25"W x 6"H
- Height of seat from ground: 10.25"H
- 550 lb weight limit
- Coordinates with Ortun chair (2370-GRY), Ortun three seat sofa (2372-GRY)
- Weather, UV, mold and rust-resistant
- 1 year limited warranty
- I year infinced warrant
- Assembly required