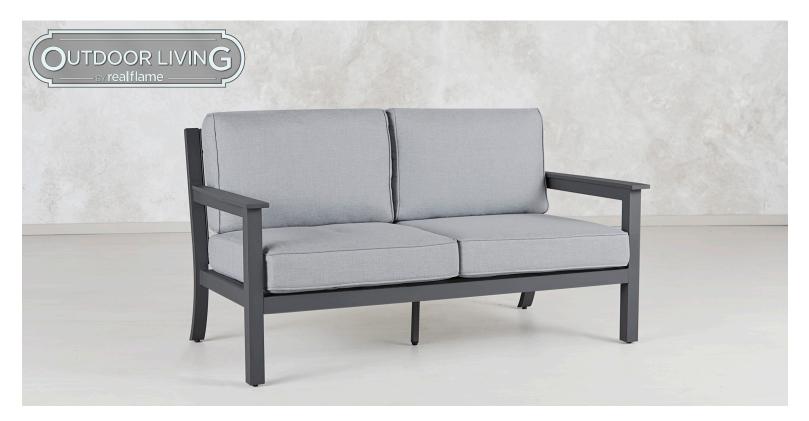

## Ortun Two Seat Sofa

Relax in style with the Orturn outdoor two seat sofa. This loveseat has a clean, modern design and features a durable gray aluminum frame and light gray cushions with removable covers. Hook and loop fasteners keep the cushions securely tied to the frame during windy weather. Complete your outdoor patio furniture set with the coordinating Real Flame® Ortun chair and the Ortun three seat sofa.

Available Finish: Gray with Light Gray Cushions