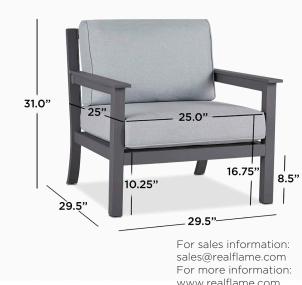

#### **Product Dimensions:**

- 29.5"L x 29.5"W x 31"H; 21 lbs

#### **Technical Information:**

- Includes one chair with leveling feet, one seat cushion, one back cushion and hardware kit
- Frame constructed of powder-coated aluminum
- Cushions made of three-layer foam with removable olefin covers
- Back cushion: 24"L x 15"W x 8"H
- Seat cushion: 25"L x 25"W x 6"H
- Height of seat from ground: 10.25"H
- 300 lb weight limit
- Coordinates with Ortun two seat sofa (2371-GRY), Ortun three seat sofa (2372-GRY)
- Weather, UV, mold and rust-resistant
- 1 year limited warranty
- Assembly required