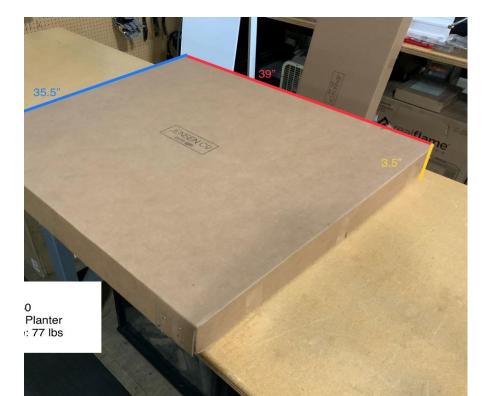

## **180** Pacifica Planter

| Planter                                                                                                                                                                 |
|-------------------------------------------------------------------------------------------------------------------------------------------------------------------------|
| Indoor/Outdoor                                                                                                                                                          |
| Steel                                                                                                                                                                   |
| Rectangle                                                                                                                                                               |
| Feet                                                                                                                                                                    |
| Graphite and Gray                                                                                                                                                       |
|                                                                                                                                                                         |
| PERFORMANCE                                                                                                                                                             |
| N/A                                                                                                                                                                     |
| Yes                                                                                                                                                                     |
| Yes                                                                                                                                                                     |
| frost resisant temps                                                                                                                                                    |
| N/A                                                                                                                                                                     |
| Yes, 6 holes                                                                                                                                                            |
| No                                                                                                                                                                      |
| DIMENSIONS / WEIGHT                                                                                                                                                     |
| 36" x 12.125" x 32.125"                                                                                                                                                 |
| 67 lbs.                                                                                                                                                                 |
| 2.75 cu ft.                                                                                                                                                             |
| 50 lbs.                                                                                                                                                                 |
| CONSTRUCTION                                                                                                                                                            |
| USA                                                                                                                                                                     |
| Steel, Stainless Steel, Plastic                                                                                                                                         |
| Steel 97%, Stainless Steel 2%, Plastic 1%                                                                                                                               |
| No                                                                                                                                                                      |
| ASSEMBLY                                                                                                                                                                |
| Yes                                                                                                                                                                     |
| Full                                                                                                                                                                    |
| 30 Min                                                                                                                                                                  |
| 2                                                                                                                                                                       |
| Phillips Screwdriver, 7/16" Wrench or Socket                                                                                                                            |
| Νο                                                                                                                                                                      |
| After repeated use, a slight discoloration or weathering of the planter finish may occur.<br>The planter should be cleaned regularly to ensure safe use and             |
| extend its life. A solution of water and a mild dish soap can be<br>used to wash the planter. Rinse with clean<br>water and towel dry after washing. Make sure that the |
| drainage hole is not obstructed, and that water is able to drain from the planter.                                                                                      |
| SHIPPING                                                                                                                                                                |
| Small Parcel                                                                                                                                                            |
| 39" x 35.5" x 4"                                                                                                                                                        |
|                                                                                                                                                                         |
|                                                                                                                                                                         |