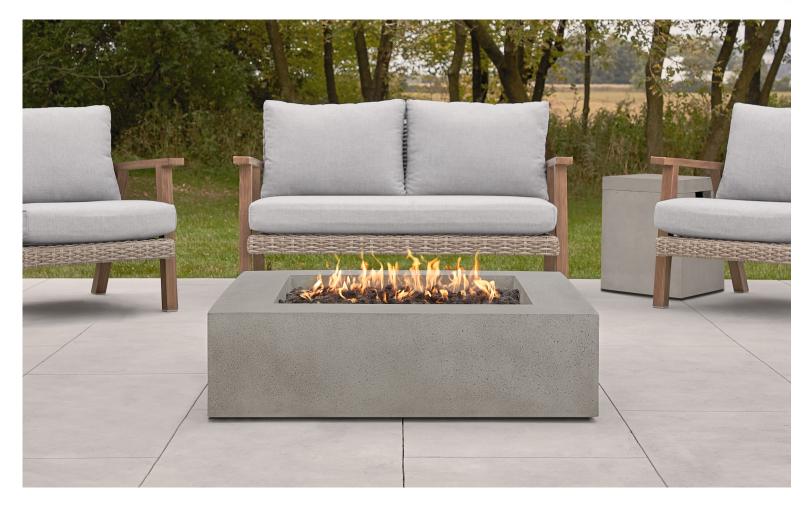

## La Valle 42" Low Square Propane Fire Table

Clean lines and a rustic finish give The La Valle an industrial edge while the low, modern profile suggests a sophisticated style. Featuring an efficient burner system that produces full, rich flames, this propane fire table can be converted to natural gas with a conversion kit that is sold separately. Choose from a flint or carbon color and complement this fire table with a matching propane tank cover.

- Handcrafted in the USA by our skilled team of artisans
- Made from ultra-durable glass fiber reinforced concrete (GFRC)
- Heat, weather, and rust resistant
- Battery operated electric ignition
- Propane with natural gas option, sold separately
- Includes protective cover, lava rock, and 8' LP hose with regulator
- 2-year limited warranty on the burner and 5-year limited warranty on concrete body