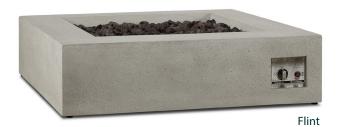

## La Valle 42" Low Square Propane Fire Table

Clean lines and a rustic finish give The La Valle an industrial edge while the low, modern profile suggests a sophisticated style. Featuring an efficient burner system that produces full, rich flames, this propane fire table can be converted to natural gas with a conversion kit that is sold separately. Choose from a flint or carbon color and complement this fire table with a matching propane tank cover.

Carbon

FLINT (FLNT)

CARBON (CBN)

Burner and body certified by The Canadian Standards Association to ANSI Standard Z21.