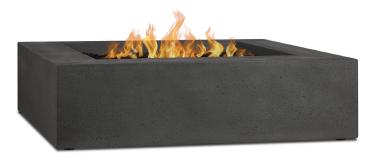

## La Valle 42" Low Square Propane Fire Table

Clean lines and a rustic finish give The La Valle an industrial edge while the low, modern profile suggests a sophisticated style. Featuring an efficient burner system that produces full, rich flames, this propane fire table can be converted to natural gas with a conversion kit that is sold separately. Choose from a flint or carbon color and complement this fire table with a matching propane tank cover.

Carbon

FLINT (FLNT)

CARBON (CBN)

Burner and body certified by The Canadian Standards Association to ANSI Standard Z21.