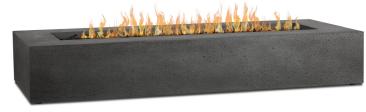

Carbon

Flint

Burner and body certified by The Canadian Standards Association to ANSI Standard Z21