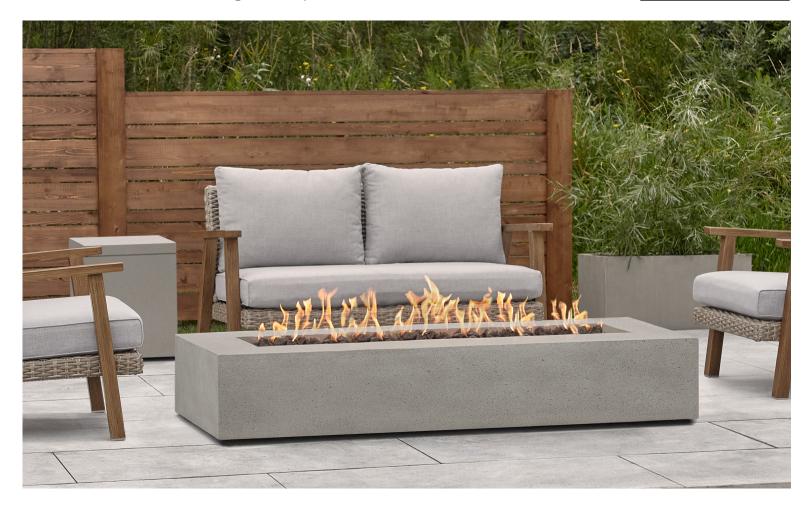

## La Valle 72" Rectangle Propane Fire Table

Clean lines and a rustic finish give The La Valle an industrial edge while the low, modern profile suggests a sophisticated style. Featuring an efficient burner system that produces full, rich flames, this propane fire table can be converted to natural gas with a conversion kit that is sold separately. Choose from a flint or carbon color and complement this fire table with a matching propane tank cover.

- Handcrafted in the USA by our skilled team of artisans
- · Made from ultra-durable glass fiber reinforced concrete (GFRC)
- · Heat, weather, and rust resistant
- · Battery operated electric ignition
- Propane with natural gas option, sold separately
- Includes protective cover, lava rock, and 8' LP hose with regulator
- 2-year limited warranty on the burner and 5-year limited warranty on concrete body