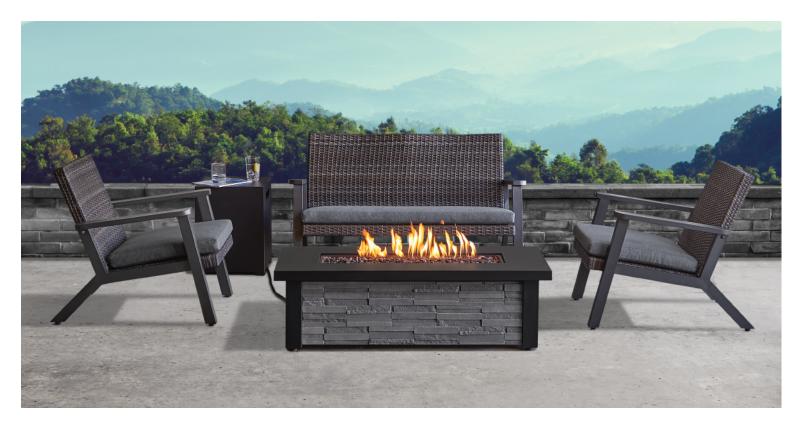

## Berthoud Gas Fire Table

The Berthoud fire table is the perfect addition to any patio. With faux stacked stone sides and a powder-coated steel frame, the Berthoud adds warmth and a contemporary style to any outdoor space. This fire table includes a propane tank seat, red lava rock, a metal lid and PVC cover to protect the unit when it is not in use. The Berthoud can be converted to natural gas with the conversion kit, included with the table.

## **Technical Information**

- Includes: gas fire table, 10' LP hose and regulator, red lava rock, metal lid, protective PVC cover, tank seat with adjustable feet, natural gas conversion kit.
- Burn area dimensions: 31.75" L x 6.75" W x 1.5" D.
- 20" burner tube.
- 50,000 BTU heat output.
- Burn time for LP is 9 hours on the highest setting; 26 hours on the lowest.
- Push button ignition. AAA Battery included.
- Water resistant. Burn pan has drain holes.
- Weather tested, 500 hrs UV resistance.
- 1 year warranty on technical parts and finish.