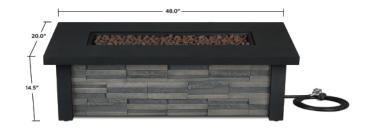

red lava rock, a metal lid and PVC cover to protect the unit when it is not in use. The Berthoud can be converted to natural gas with the conversion kit, included with the table.

## C1460LP

## **Product Dimensions**

48"L x 20"W x 14.5"H; 65 lbs

## **Technical Information**

- Includes: gas fire table, 10' LP hose and regulator, red lava rock, metal lid, protective PVC cover, tank seat with adjustable feet, natural gas conversion kit.
- Burn area dimensions: 31.75" L x 6.75" W x 1.5" D.
- 20" burner tube.
- 50,000 BTU heat output.
- Burn time for LP is 9 hours on the highest setting; 26 hours on the lowest.
- Push button ignition. AAA Battery included.
- Water resistant. Burn pan has drain holes.
- Weather tested, 500 hrs UV resistance.
- 1 year warranty on technical parts and finish.



Country of Origin: China Shipping Specifications: -Shipping via LTL freight -Carton dimensions: 52" x 19" x 27.625"; 109 lbs UPC: 752370146009