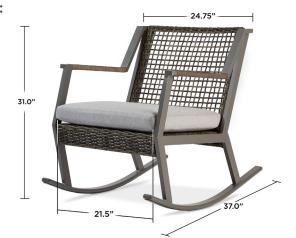

### 9701

Product Dimensions: - 36.6"L x 25" W x 31"H; 20lbs each

#### **Technical Information:**

- Includes two rockers each with one seat cushion and hardware kit
- Frame constructed of powder-coated aluminum with resin wicker weave on back, seat and armrests
- Cushions made of three-layer foam with removable acrylic covers
- Cushions: 21.5"L x 20.5"W x 4"H
- Height of seat from ground: 17.5"H
- 300 lb weight limit
- Weather, UV, mold and rust-resistant
- 1 year limited warranty
- Assembly required