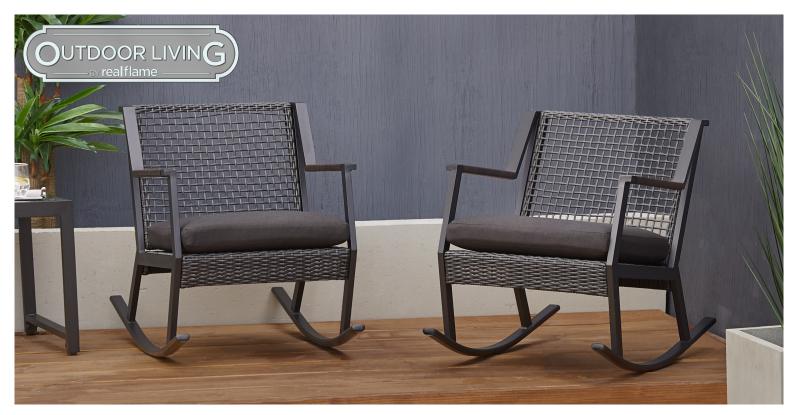

## Calvin Rocker Chair Set

A durable, linear aluminum frame and relaxed polyurethane weave give the Calvin Rocker Chair Set a modern twist, while still keeping the charm of traditional wicker furniture. The streamlined design integrates well into decks, patios or other limited outdoor settings. The Calvin Collection also features a two seat rocker, a two seat bench, a chair set and end tables.

### 9701

Product Dimensions: - 36.6"L x 25" W x 31"H; 20lbs each

#### **Technical Information:**

- Includes two rockers each with one seat cushion and hardware kit
- Frame constructed of powder-coated aluminum with resin wicker weave on back, seat and armrests
- Cushions made of three-layer foam with removable acrylic covers
- Cushions: 21.5"L x 20.5"W x 4"H
- Height of seat from ground: 17.5"H
- 300 lb weight limit
- Weather, UV, mold and rust-resistant
- 1 year limited warranty
- Assembly required

Available Finishes: Black and Gray