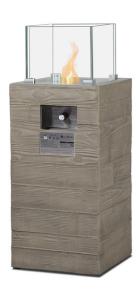

# realflame Board Form Propane Fire Column

The Board Form fire column is part of the Board From collection and features a unique texture from hand-built wooden molds. The fire column, made of fiber-cast concrete, offers warmth and ambience with 10,000 BTUs of heat. Features include match light ignition, leveling feet, black fire-glass filler and vinyl cover.

#### **Technical Information:**

- Burns Liquid Propane, rated at up to 10,000 BTUs of heat
- Uses 1 1lb size LP tank (not included) for up to 6 hours (low setting) or 2 hours (high setting) of burn time per tank
- Cast from tinted fiber-concrete and heavy gauge steel
- Includes: LP fire column, glass panels, 10,000 BTU burner, black fire glass, protective vinyl cover
- Limited Warranty: 1 year on fiber-concrete finish and 1 year on all components. Basic assembly required.