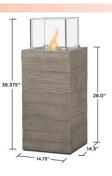

lable: Concrete Gray

# 11802LP

#### **Assembled Dimensions:**

- 14.75" L x 14.5" W x 36.375" H; 49 lbs

#### **Technical Information:**

- Burns Liquid Propane, rated at up to 10,000 BTUs of heat
- Uses 1 1lb size LP tank (not included) for up to 6 hours (low setting) or 2 hours (high setting) of burn time per tank
- Cast from tinted fiber-concrete and heavy gauge steel
- Includes: LP fire column, glass panels, 10,000 BTU burner, black fire glass, protective vinyl cover
- Limited Warranty: 1 year on fiber-concrete finish and 1 year on all components. Basic assembly required.

#### **Country of Origin:**

- China

### **Shipping Specifications:**

- Ships via Small Parcel
- Carton 1: Fire Column  $17.25" \times 17" \times 31.375"$ , 61 lbs

## Masterpack UPC:

Faux Wood 7523701180213