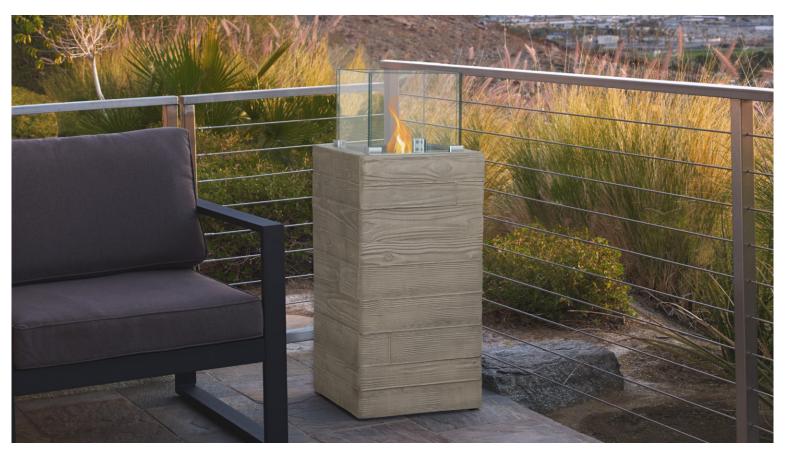

# realflame Board Form Propane Fire Column

The Board Form fire column is part of the Board From collection and features a unique texture from hand-built wooden molds. The fire column, made of fiber-cast concrete, offers warmth and ambience with 10,000 BTUs of heat. Features include match light ignition, leveling feet, black fire-glass filler and vinyl cover.

Finish Available: Concrete Gray

#### **Assembled Dimensions:**

- 14.75" L x 14.5" W x 36.375" H; 49 lbs

#### **Technical Information:**

- Burns Liquid Propane, rated at up to 10,000 BTUs of heat
- Uses 1 1lb size LP tank (not included) for up to 6 hours (low setting) or 2 hours (high setting) of burn time per tank
- Cast from tinted fiber-concrete and heavy gauge steel
- Includes: LP fire column, glass panels, 10,000 BTU burner, black fire glass, protective vinyl cover
- Limited Warranty: 1 year on fiber-concrete finish and 1 year on all components. Basic assembly required.