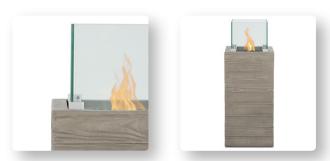

# realflame Board Form Propane Fire Column

The Board Form fire column is part of the Board From collection and features a unique texture from hand-built wooden molds. The fire column, made of fiber-cast concrete, offers warmth and ambience with 10,000 BTUs of heat. Features include match light ignition, leveling feet, black fire-glass filler and vinyl cover.

#### **Technical Information:**

- Burns Liquid Propane, rated at up to 10,000 BTUs of heat
- Uses 1 1lb size LP tank (not included) for up to 6 hours (low setting) or 2 hours (high setting) of burn time per tank
- Cast from tinted fiber-concrete and heavy gauge steel
- Includes: LP fire column, glass panels, 10,000 BTU burner, black fire glass, protective vinyl cover
- Limited Warranty: 1 year on fiber-concrete finish and 1 year on all components. Basic assembly required.