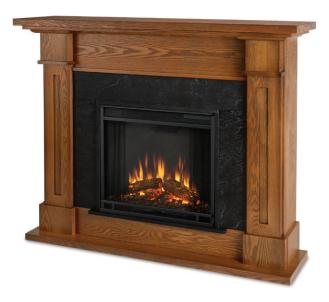

# Kipling

With clean lines and a textured faux slate or faux marble firebox surround, the Kipling Fireplace features authentic craftsman appeal, suitable for virtually any space. The VividFlame Electric Firebox plugs into any standard outlet for convenient set up. The features include remote control, programmable thermostat, timer function, brightness settings and ultra bright VividFlame LED technology. Available in Burnished Oak, White with Faux Marble Surround, and White with Faux Slate Surround.

#### Finishes Available:

Burnished Oak (Above) White with Faux Marble Surround (Top, Below) White with Faux Slate Surround (Above Left)