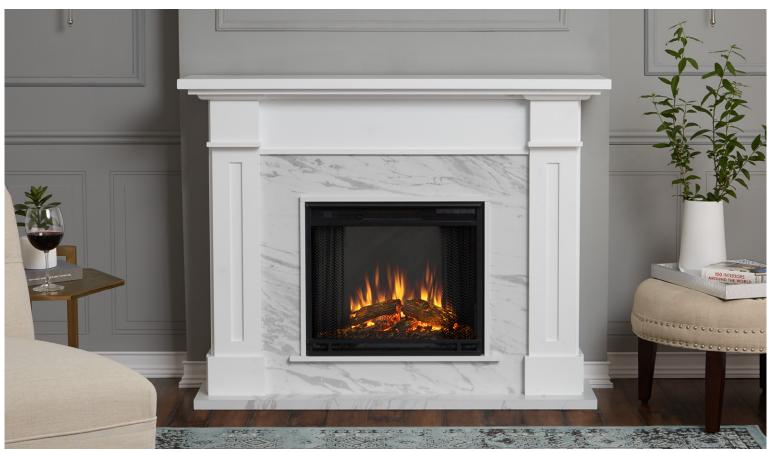

# Kipling

With clean lines and a textured faux slate or faux marble firebox surround, the Kipling Fireplace features authentic craftsman appeal, suitable for virtually any space. The VividFlame Electric Firebox plugs into any standard outlet for convenient set up. The features include remote control, programmable thermostat, timer function, brightness settings and ultra bright VividFlame LED technology. Available in Burnished Oak, White with Faux Marble Surround, and White with Faux Slate Surround.

#### Finishes Available:

Burnished Oak (Above) White with Faux Marble Surround (Top, Below) White with Faux Slate Surround (Above Left)