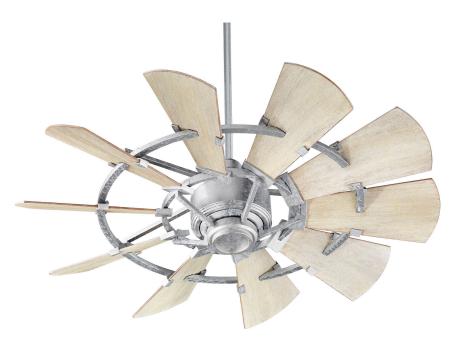

## 94410-9

Windmill 44-in 10 Blade Galvanized Modern Farmhouse Ceiling Fan

| Project:      |  |
|---------------|--|
| Location:     |  |
| Fixture Type: |  |
| Catalog #:    |  |

| DETAILS       |               |
|---------------|---------------|
| FINISH:       | Galvanized    |
| MATERIAL:     | Steel         |
| BLADE FINISH: | Weathered Oak |
| LOCATION:     | Dry Listed    |
| BLADES:       | 10            |