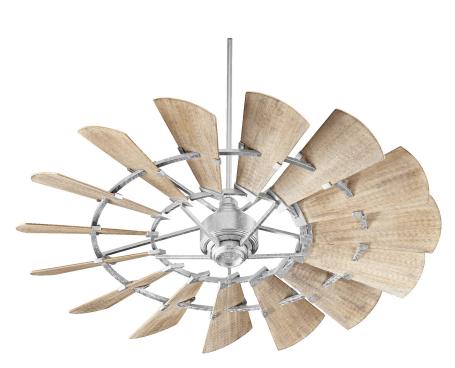

## Windmill

96015-9

Windmill 60" Galvanized Transitional Ceiling Fan

Project:

| Location:     |  |
|---------------|--|
| Fixture Type: |  |
| Catalog #:    |  |

| DETAILS       |               |
|---------------|---------------|
| FINISH:       | Galvanized    |
| MATERIAL:     | Steel         |
| BLADE FINISH: | Weathered Oak |
| LOCATION:     | Dry Listed    |
| BLADES:       | 15            |

| DIMENSIONS   |        |
|--------------|--------|
| BLADE SWEEP: | 60"    |
| BLADE PITCH: | 30°    |
| LEAD WIRE:   | 80.00" |

| MECHANICAL SPECS |                           |
|------------------|---------------------------|
| AMPS:            | .42/.27/.21/.17/.11/.08   |
| WATTS:           | 29.5/18.7/14.4/10.7/7/4.6 |
| RPM:             | 65/53/47/41/37/33         |
| POLES:           | 8                         |
| MOTOR:           | DC-165L                   |
|                  |                           |

| MOUNTING          |                   |
|-------------------|-------------------|
| DOWNROD:          | 6.00"             |
| HUGGER ADAPTABLE: | No                |
| CANOPY:           | W 6.25" x H 2.25" |
|                   |                   |

| SHIPPING | Parcel |
|----------|--------|
| HEIGHT:  | 27.00" |
| LENGTH:  | 30.00" |
| WIDTH:   | 12.00" |
| WEIGHT:  | 40lbs  |