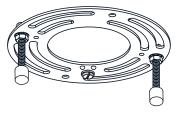

### **MOUNTING HARDWARE**

BB Wire Connector

Outlet Box Screw

Your installation is now complete! Restore electricity and save this sheet for future reference.