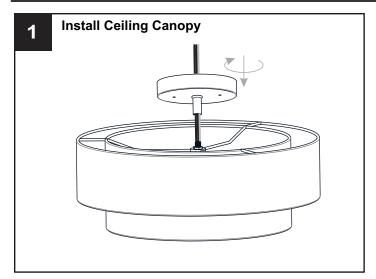

r box or the main fuse box.
- RISK OF FIRE Use bulbs specified by the markings and/or labels on the fixture.

#### CALITION

- For your safety, read instructions completely before beginning installation.
- If in doubt about electrical installation, consult a licensed electrician.
- Turn off electricity to fixture before replacing the bulb(s).

### **TOOLS REQUIRED**











### **CARE AND MAINTENANCE**

 Wipe clean using soft, dry cloth or static duster. Always avoid using harsh chemicals and abrasives to clean fixture as they may damage the finish.

If you need further assistance call Quoizel Customer Care at 1-800-645-3184 (9:00am - 5:00pm EST), or visit us on-line at www.quoizel.com.

### **PACKAGE CONTENTS**



### **MOUNTING HARDWARE**







BB Wire Connector



Outlet Box Screw















Your installation is now complete! Restore electricity and save this sheet for future reference.