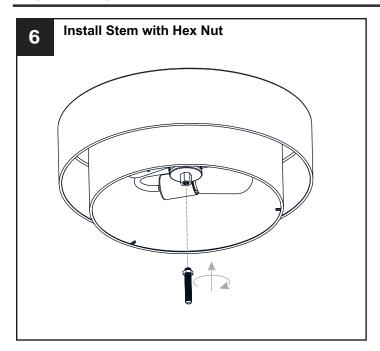

### **MOUNTING HARDWARE**

BB Wire Connector

Outlet Box Screw

Your installation is now complete! Restore electricity and save this sheet for future reference.