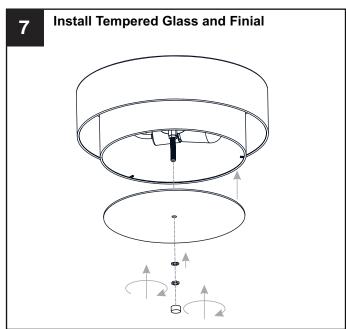

### **MOUNTING HARDWARE**

BB Wire Connector

Outlet Box Screw

Your installation is now complete! Restore electricity and save this sheet for future reference.