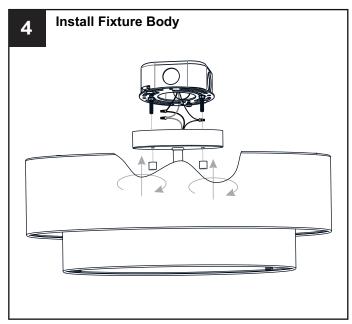

### **MOUNTING HARDWARE**

BB Wire Connector

Outlet Box Screw

Your installation is now complete! Restore electricity and save this sheet for future reference.