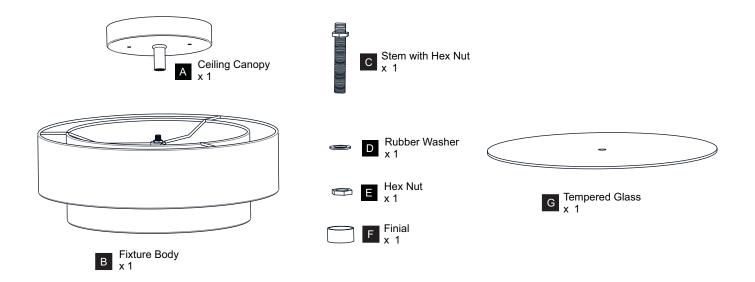

Before beginning installation, turn off electricity at the circuit breaker box or the main fuse box.
- RISK OF FIRE Use bulbs specified by the markings and/or labels on the fixture.

#### CALITION

- For your safety, read instructions completely before beginning installation.
- If in doubt about electrical installation, consult a licensed electrician.
- Turn off electricity to fixture before replacing the bulb(s).

### **TOOLS REQUIRED**











### **CARE AND MAINTENANCE**

 Wipe clean using soft, dry cloth or static duster. Always avoid using harsh chemicals and abrasives to clean fixture as they may damage the finish.

If you need further assistance call Quoizel Customer Care at 1-800-645-3184 (9:00am - 5:00pm EST), or visit us on-line at www.quoizel.com.

### **PACKAGE CONTENTS**



### **MOUNTING HARDWARE**







BB Wire Connector



Outlet Box Screw















Your installation is now complete! Restore electricity and save this sheet for future reference.