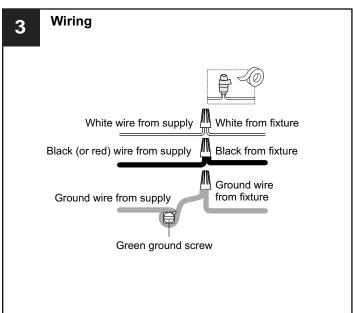

### **MOUNTING HARDWARE**

BB Wire Connector

Outlet Box Screw

Your installation is now complete! Restore electricity and save this sheet for future reference.