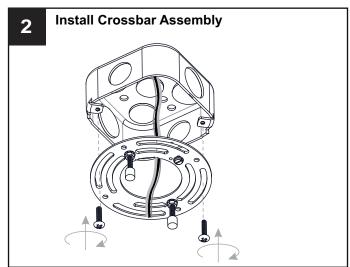

box or the main fuse box.
- RISK OF FIRE Use bulbs specified by the markings and/or labels on the fixture.

#### CALITION

- For your safety, read instructions completely before beginning installation.
- If in doubt about electrical installation, consult a licensed electrician.
- Turn off electricity to fixture before replacing the bulb(s).

### **TOOLS REQUIRED**











### **CARE AND MAINTENANCE**

 Wipe clean using soft, dry cloth or static duster. Always avoid using harsh chemicals and abrasives to clean fixture as they may damage the finish.

If you need further assistance call Quoizel Customer Care at 1-800-645-3184 (9:00am - 5:00pm EST), or visit us on-line at www.quoizel.com.

### **PACKAGE CONTENTS**



### **MOUNTING HARDWARE**







BB Wire Connector



Outlet Box Screw















Your installation is now complete! Restore electricity and save this sheet for future reference.