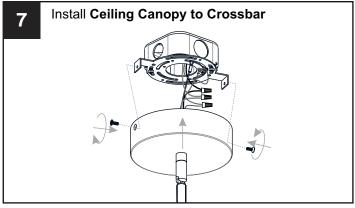

## **MOUNTING HARDWARE**

BB Mounting Screw x 2

CC P3 Wire Connector

P2 Wire Connector

Outlet Box Screw x 2

Your installation is now complete! Restore electricity and save this sheet for future reference.