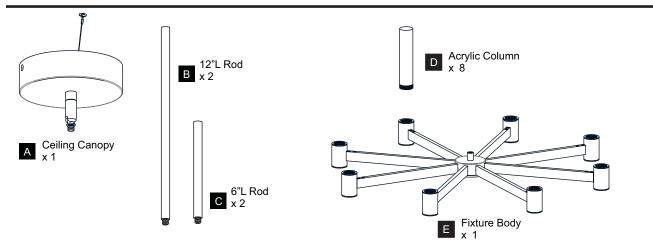

f electricity at the circuit breaker box or the main fuse box.

#### CAUTION

- For your safety, read instructions completely before beginning installation.
- If in doubt about electrical installation, consult a licensed electrician.

#### **TOOLS REQUIRED**









| Ratings | 120Vac, 60Hz |         |
|---------|--------------|---------|
|         | Model No.    | Wattage |
|         | PCADR5030BN  | 27W     |
|         | PCADR5030MBK | 27W     |

## **CARE AND MAINTENANCE**

• Wipe clean using soft, dry cloth or static duster. Always avoid using harsh chemicals and abrasives to clean fixture as they may damage the finish.

If you need further assistance call Quoizel Customer Care at 1-800-645-3184 (9:00am - 5:00pm EST), or visit us on-line at www.quoizel.com.

### **PACKAGE CONTENTS**



## **MOUNTING HARDWARE**







BB Mounting Screw x 2



CC P3 Wire Connector



P2 Wire Connector



Outlet Box Screw x 2

















Your installation is now complete! Restore electricity and save this sheet for future reference.