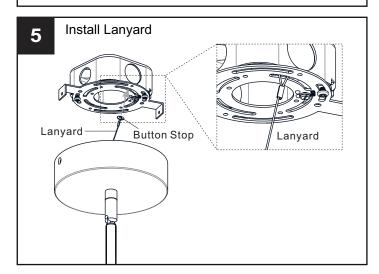

eginning installation.
- If in doubt about electrical installation, consult a licensed electrician.

#### **TOOLS REQUIRED**









| Ratings | 120Vac, 60Hz |         |
|---------|--------------|---------|
|         | Model No.    | Wattage |
|         | PCADR5030BN  | 27W     |
|         | PCADR5030MBK | 27W     |

## **CARE AND MAINTENANCE**

• Wipe clean using soft, dry cloth or static duster. Always avoid using harsh chemicals and abrasives to clean fixture as they may damage the finish.

If you need further assistance call Quoizel Customer Care at 1-800-645-3184 (9:00am - 5:00pm EST), or visit us on-line at www.quoizel.com.

### **PACKAGE CONTENTS**



## **MOUNTING HARDWARE**







BB Mounting Screw x 2



CC P3 Wire Connector



P2 Wire Connector



Outlet Box Screw x 2

















Your installation is now complete! Restore electricity and save this sheet for future reference.