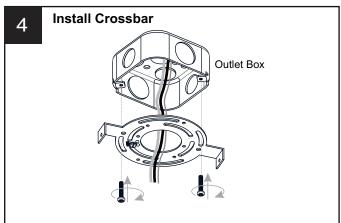

## **MOUNTING HARDWARE**

BB Mounting Screw x 2

CC P3 Wire Connector

P2 Wire Connector

Outlet Box Screw x 2

Your installation is now complete! Restore electricity and save this sheet for future reference.