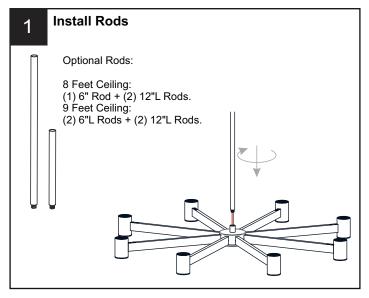

before beginning installation.
- If in doubt about electrical installation, consult a licensed electrician.

#### **TOOLS REQUIRED**









| Ratings | 120Vac, 60Hz |         |
|---------|--------------|---------|
|         | Model No.    | Wattage |
|         | PCADR5030BN  | 27W     |
|         | PCADR5030MBK | 27W     |

## **CARE AND MAINTENANCE**

• Wipe clean using soft, dry cloth or static duster. Always avoid using harsh chemicals and abrasives to clean fixture as they may damage the finish.

If you need further assistance call Quoizel Customer Care at 1-800-645-3184 (9:00am - 5:00pm EST), or visit us on-line at www.quoizel.com.

### **PACKAGE CONTENTS**



## **MOUNTING HARDWARE**







BB Mounting Screw x 2



CC P3 Wire Connector



P2 Wire Connector



Outlet Box Screw x 2

















Your installation is now complete! Restore electricity and save this sheet for future reference.