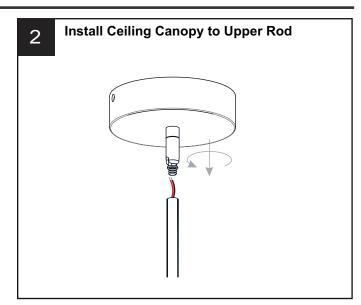

fore beginning installation.
- If in doubt about electrical installation, consult a licensed electrician.

#### **TOOLS REQUIRED**









| Ratings | 120Vac, 60Hz |         |
|---------|--------------|---------|
|         | Model No.    | Wattage |
|         | PCADR5030BN  | 27W     |
|         | PCADR5030MBK | 27W     |

## **CARE AND MAINTENANCE**

• Wipe clean using soft, dry cloth or static duster. Always avoid using harsh chemicals and abrasives to clean fixture as they may damage the finish.

If you need further assistance call Quoizel Customer Care at 1-800-645-3184 (9:00am - 5:00pm EST), or visit us on-line at www.quoizel.com.

### **PACKAGE CONTENTS**



## **MOUNTING HARDWARE**







BB Mounting Screw x 2



CC P3 Wire Connector



P2 Wire Connector



Outlet Box Screw x 2

















Your installation is now complete! Restore electricity and save this sheet for future reference.