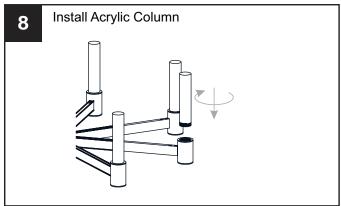

## **MOUNTING HARDWARE**

BB Mounting Screw x 2

CC P3 Wire Connector

P2 Wire Connector

Outlet Box Screw x 2

Your installation is now complete! Restore electricity and save this sheet for future reference.