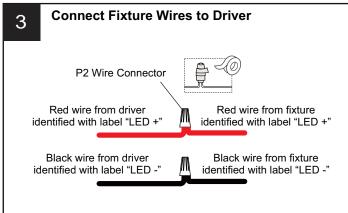

## **MOUNTING HARDWARE**

BB Mounting Screw x 2

CC P3 Wire Connector

P2 Wire Connector

Outlet Box Screw x 2

Your installation is now complete! Restore electricity and save this sheet for future reference.