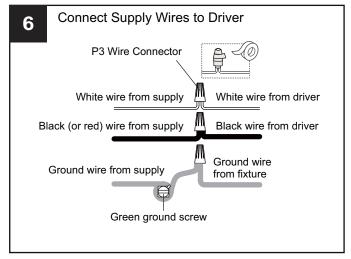

## **MOUNTING HARDWARE**

BB Mounting Screw x 2

CC P3 Wire Connector

P2 Wire Connector

Outlet Box Screw x 2

Your installation is now complete! Restore electricity and save this sheet for future reference.