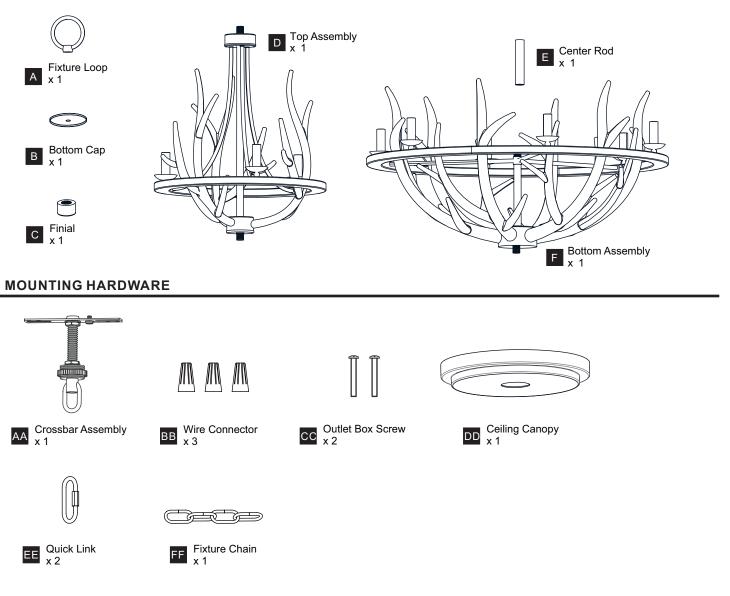

## PACKAGE CONTENTS

Your installation is now complete! Restore electricity and save this sheet for future reference.