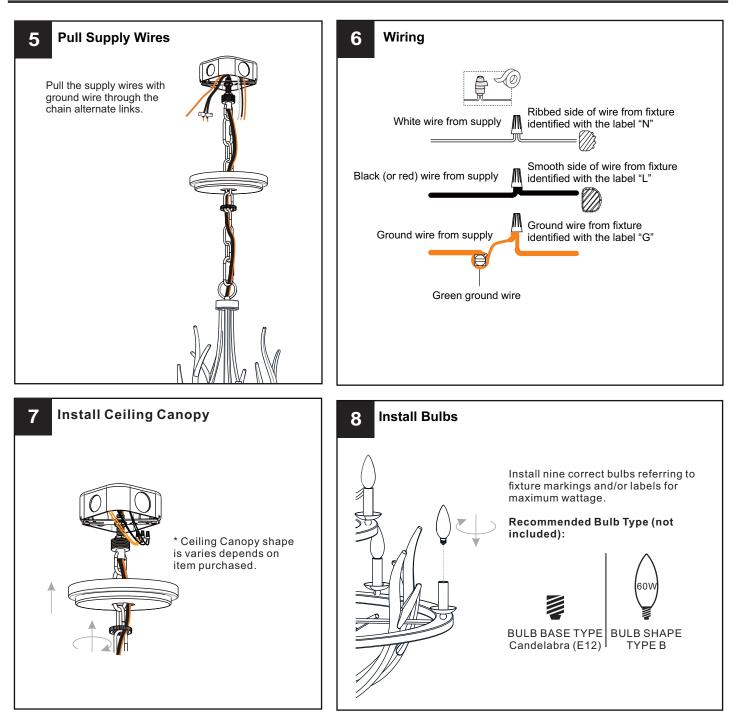

## PACKAGE CONTENTS

Your installation is now complete! Restore electricity and save this sheet for future reference.