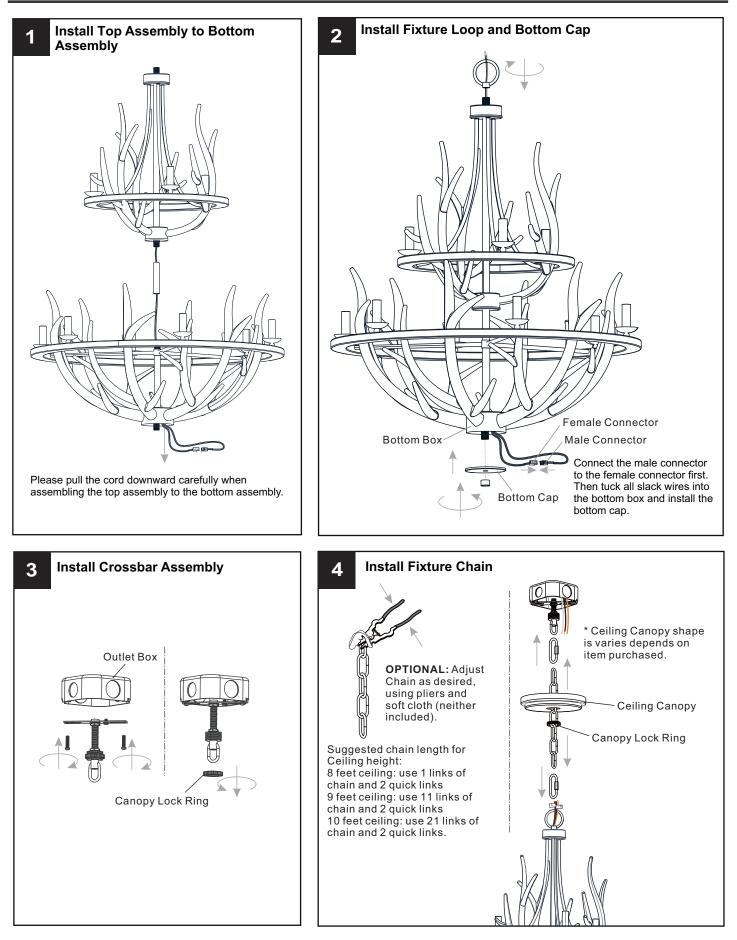

## PACKAGE CONTENTS

Your installation is now complete! Restore electricity and save this sheet for future reference.