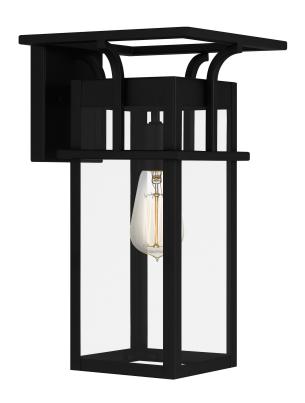

# **MKL8408EK**

Markley Wall Lantern Earth Black

## **DETAILS**

Material: Steel

Glass/Shade Description: Clear Glass

# **DIMENSIONS**

Dimensions: 8.5 W x 14.75 H x 9.25 D

Backplate Dimensions: 5.5" H x 4.5" W

HCWO: 2.75"

Weight: 5.43 lbs

We reserve the right to revise the design of components of any product due to parts availability or change in our Listed Mark standards without assuming any obligation or liability to modify any products previously manufactured and without notice. This literature depicts a product DESIGN that is the SOLE and EXCLUSIVE PROPERTY of Quoizel Inc. Compliance with U.S. COPYRIGHT and PATENT requirements, notification is hereby presented in this form that this literature, or this product depicts, is NOT to be copied, altered or used in any manner without the express written consent of, or contray to the best interests of Quoizel Inc. 03/31/2013