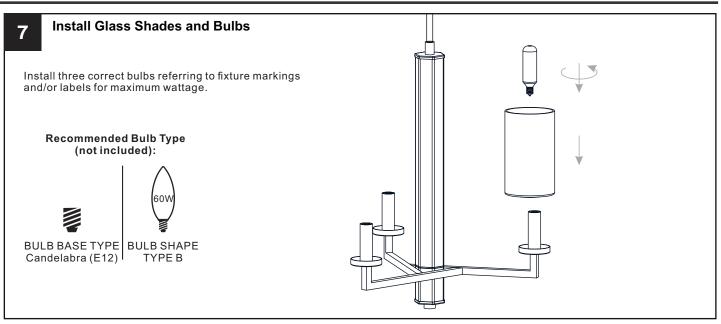

# 

Please read and understand this entire manual before attempting to assemble, install or operate the product.

- WARNING
- RISK OF ELECTRIC SHOCK Before beginning installation, turn off electricity at the circuit breaker box or the main fuse box.
- RISK OF FIRE Use bulbs specified by the markings and/or labels on the fixture.
- CAUTION
- For your safety, read instructions completely before beginning installation.
- If in doubt about electrical installation, consult a licensed electrician.
- Turn off electricity to fixture before replacing the bulb(s).