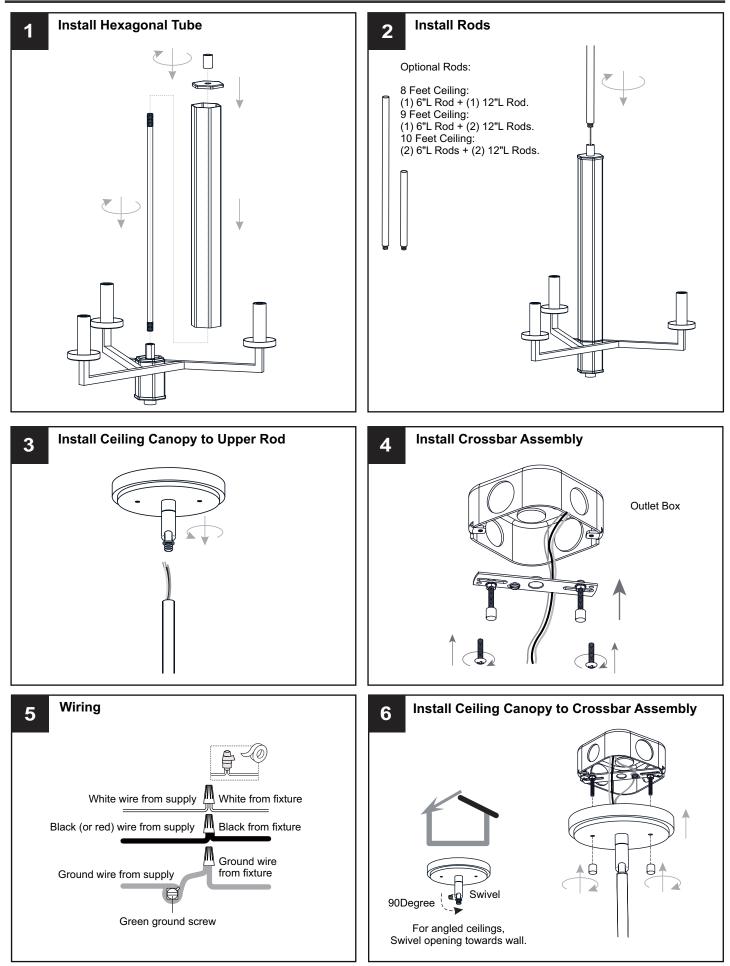

## INSTALLATION

Your installation is now complete! Restore electricity and save this sheet for future reference.