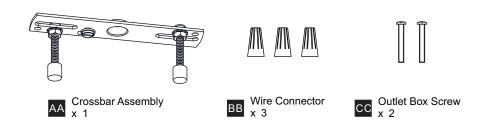

ginning installation, turn off electricity at the circuit breaker box or the main fuse box.
- RISK OF FIRE Use bulbs specified by the markings and/or labels on the fixture.
- CAUTION
- For your safety, read instructions completely before beginning installation.
- If in doubt about electrical installation, consult a licensed electrician.
- Turn off electricity to fixture before replacing the bulb(s).

#### TOOLS REQUIRED



### CARE AND MAINTENANCE

• Wipe clean using soft, dry cloth or static duster. Always avoid using harsh chemicals and abrasives to clean fixture as they may damage the finish.

If you need further assistance call Quoizel Customer Care at 1-800-645-3184 (9:00am - 5:00pm EST), or visit us on-line at www.quoizel.com.

### **PACKAGE CONTENTS**



#### **MOUNTING HARDWARE**



## INSTALLATION





Your installation is now complete! Restore electricity and save this sheet for future reference.