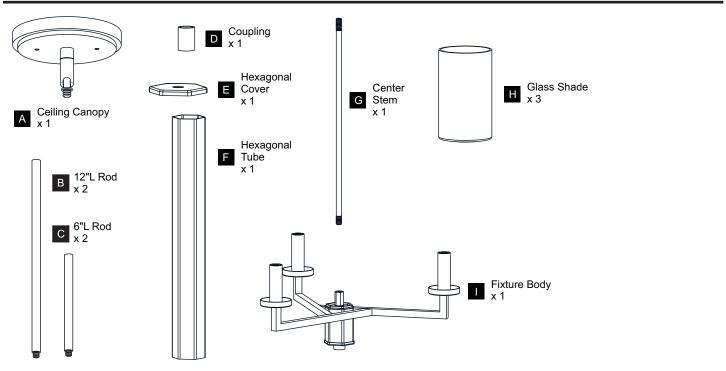

SK OF ELECTRIC SHOCK Before beginning installation, turn off electricity at the circuit breaker box or the main fuse box.
- RISK OF FIRE Use bulbs specified by the markings and/or labels on the fixture.
- CAUTION
- For your safety, read instructions completely before beginning installation.
- If in doubt about electrical installation, consult a licensed electrician.
- Turn off electricity to fixture before replacing the bulb(s).

#### TOOLS REQUIRED



### CARE AND MAINTENANCE

• Wipe clean using soft, dry cloth or static duster. Always avoid using harsh chemicals and abrasives to clean fixture as they may damage the finish.

If you need further assistance call Quoizel Customer Care at 1-800-645-3184 (9:00am - 5:00pm EST), or visit us on-line at www.quoizel.com.

### **PACKAGE CONTENTS**



#### **MOUNTING HARDWARE**



## INSTALLATION





Your installation is now complete! Restore electricity and save this sheet for future reference.