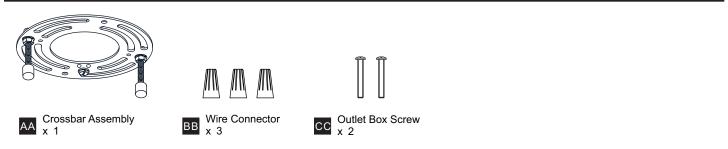

installation, turn off electricity at the circuit breaker box or the main fuse box.
- RISK OF FIRE Use bulbs specified by the markings and/or labels on the fixture.
- CAUTION

٠

- For your safety, read instructions completely before beginning installation.
- If in doubt about electrical installation, consult a licensed electrician.
- Turn off electricity to fixture before replacing the bulb(s).

#### **TOOLS REQUIRED**



### CARE AND MAINTENANCE

• Wipe clean using soft, dry cloth or static duster. Always avoid using harsh chemicals and abrasives to clean fixture as they may damage the finish.

If you need further assistance call Quoizel Customer Care at 1-800-645-3184 (9:00am - 5:00pm EST), or visit us on-line at www.quoizel.com.

### **PACKAGE CONTENTS**



### **MOUNTING HARDWARE**



## INSTALLATION



Your installation is now complete! Restore electricity and save this sheet for future reference.

### HOW TO REPLACE FABRIC SHADE