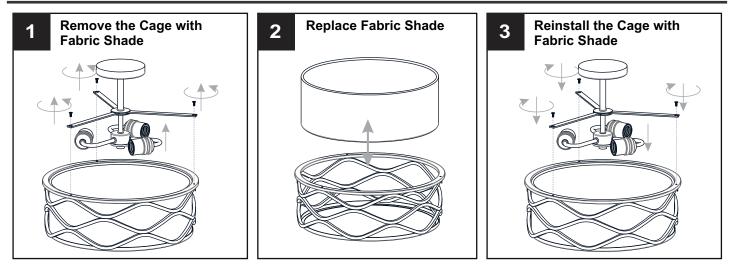

the fixture.
- CAUTION

٠

- For your safety, read instructions completely before beginning installation.
- If in doubt about electrical installation, consult a licensed electrician.
- Turn off electricity to fixture before replacing the bulb(s).

#### **TOOLS REQUIRED**



### CARE AND MAINTENANCE

• Wipe clean using soft, dry cloth or static duster. Always avoid using harsh chemicals and abrasives to clean fixture as they may damage the finish.

If you need further assistance call Quoizel Customer Care at 1-800-645-3184 (9:00am - 5:00pm EST), or visit us on-line at www.quoizel.com.

### **PACKAGE CONTENTS**



### **MOUNTING HARDWARE**



## INSTALLATION



Your installation is now complete! Restore electricity and save this sheet for future reference.

### HOW TO REPLACE FABRIC SHADE