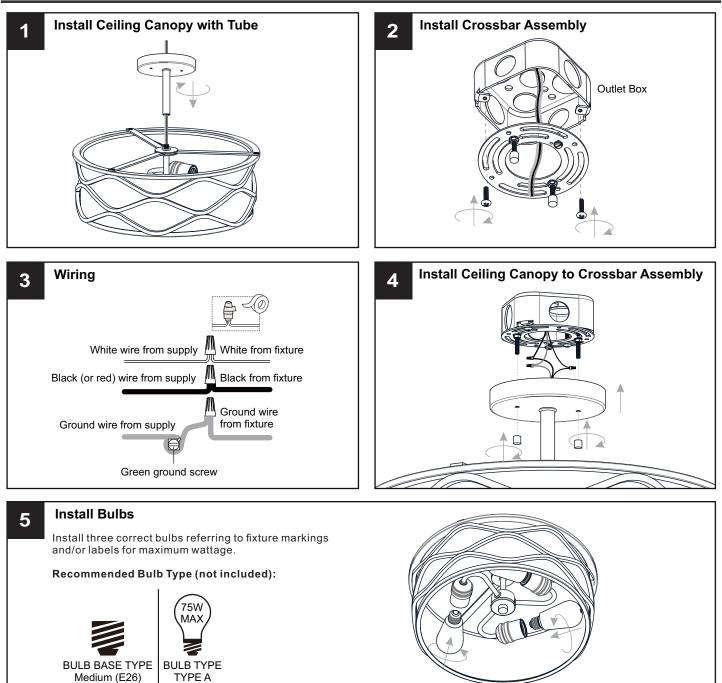

## INSTALLATION

Your installation is now complete! Restore electricity and save this sheet for future reference.