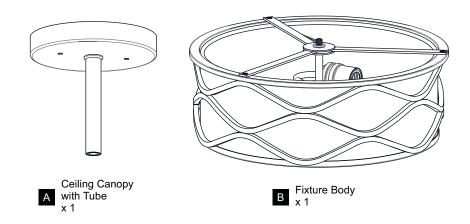

ECTRIC SHOCK Before beginning installation, turn off electricity at the circuit breaker box or the main fuse box.
- RISK OF FIRE Use bulbs specified by the markings and/or labels on the fixture.
- CAUTION

٠

- For your safety, read instructions completely before beginning installation.
- If in doubt about electrical installation, consult a licensed electrician.
- Turn off electricity to fixture before replacing the bulb(s).

#### **TOOLS REQUIRED**



### CARE AND MAINTENANCE

• Wipe clean using soft, dry cloth or static duster. Always avoid using harsh chemicals and abrasives to clean fixture as they may damage the finish.

If you need further assistance call Quoizel Customer Care at 1-800-645-3184 (9:00am - 5:00pm EST), or visit us on-line at www.quoizel.com.

### **PACKAGE CONTENTS**



### **MOUNTING HARDWARE**



## INSTALLATION



Your installation is now complete! Restore electricity and save this sheet for future reference.

### HOW TO REPLACE FABRIC SHADE