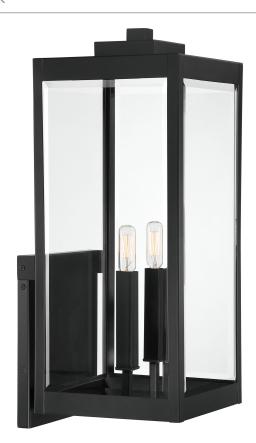

## **WVR8409EK**

Westover Outdoor Lantern Earth Black

# **DETAILS**

Material: Steel

Glass/Shade Description: Clear Beveled

Glass