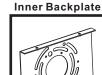

# **Installation Guide** For Styles SAB8614C

#### **Tools Required**



# **Light Source**



BULBSNOTINCLUDED

## ⚠ Warnings and Cautions

Turn off the electricity at the circuit breaker before installation. Consult a licensed electrician if in doubt about installation.

Turn off power to the fixture and allow the bulbs to cool before replacing.

## **Package Contents**

Preparation: Identify and inspect all parts before beginning the installation.

Missing or damaged parts? Contact your original place of purchase.

#### **PARTS BAG**



Mounting A Screw



Inner B Backplate



## Table of Contents



STEP 1



#### Fixture Body