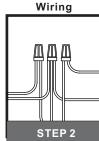

# **Installation Guide** For Styles SAB8614C

#### **Tools Required**



# **Light Source**



BULBSNOTINCLUDED

## ⚠ Warnings and Cautions

Turn off the electricity at the circuit breaker before installation. Consult a licensed electrician if in doubt about installation.

Turn off power to the fixture and allow the bulbs to cool before replacing.

## **Package Contents**

Preparation: Identify and inspect all parts before beginning the installation.

Missing or damaged parts? Contact your original place of purchase.

#### **PARTS BAG**



Mounting A Screw



Inner B Backplate



## Table of Contents



STEP 1



#### Fixture Body