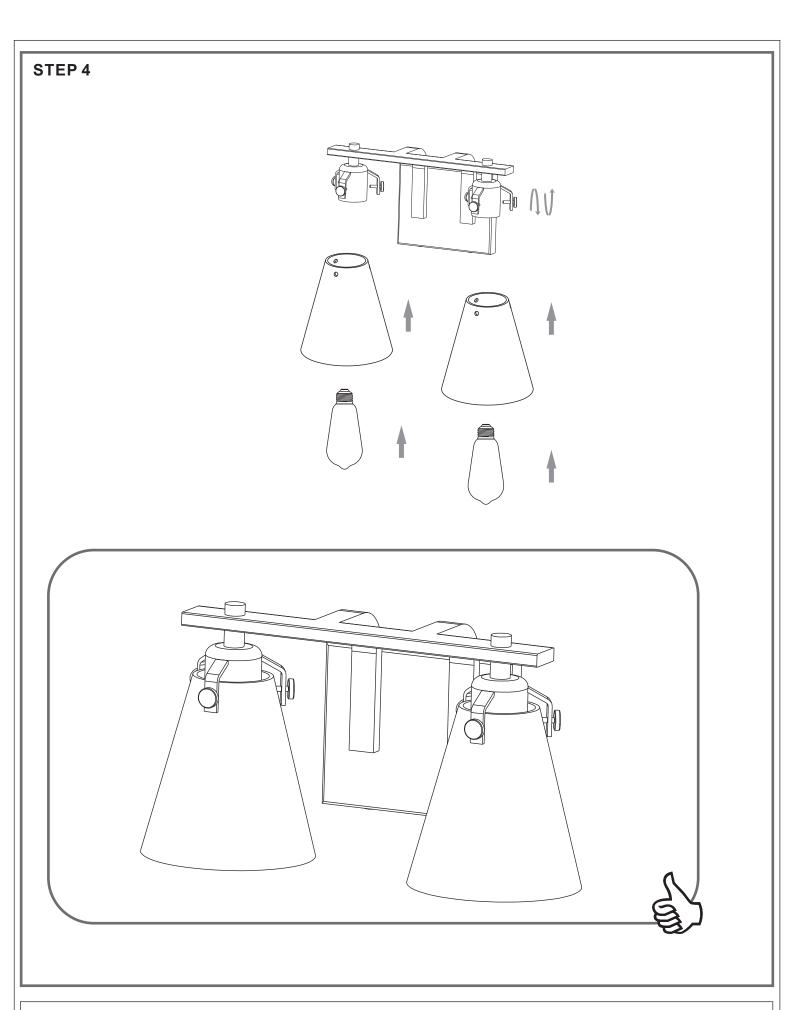

# **Installation Guide** For Styles SAB8614C

#### **Tools Required**



# **Light Source**



BULBSNOTINCLUDED

## ⚠ Warnings and Cautions

Turn off the electricity at the circuit breaker before installation. Consult a licensed electrician if in doubt about installation.

Turn off power to the fixture and allow the bulbs to cool before replacing.

## **Package Contents**

Preparation: Identify and inspect all parts before beginning the installation.

Missing or damaged parts? Contact your original place of purchase.

#### **PARTS BAG**



Mounting A Screw



Inner B Backplate



## Table of Contents



STEP 1



#### Fixture Body