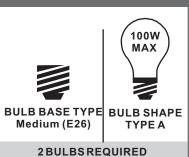

# **Installation Guide** For Styles SAB8614C

#### **Tools Required**



# **Light Source**



BULBSNOTINCLUDED

## ⚠ Warnings and Cautions

Turn off the electricity at the circuit breaker before installation. Consult a licensed electrician if in doubt about installation.

Turn off power to the fixture and allow the bulbs to cool before replacing.

## **Package Contents**

Preparation: Identify and inspect all parts before beginning the installation.

Missing or damaged parts? Contact your original place of purchase.

#### **PARTS BAG**



Mounting A Screw



Inner B Backplate



## Table of Contents



STEP 1



#### Fixture Body