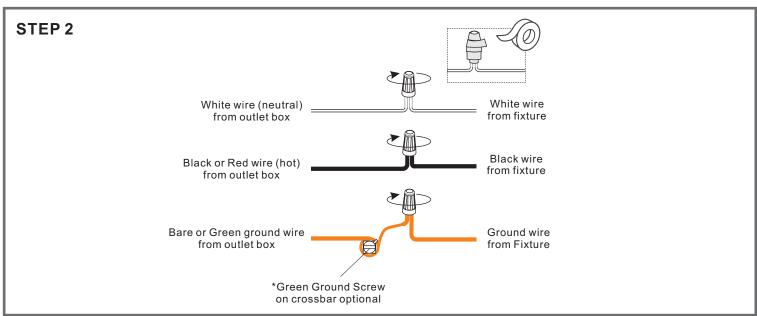

## ⚠ Warnings and Cautions

Turn off the electricity at the circuit breaker before installation. Consult a licensed electrician if in doubt about installation.

Turn off power to the fixture and allow the bulbs to cool before replacing.