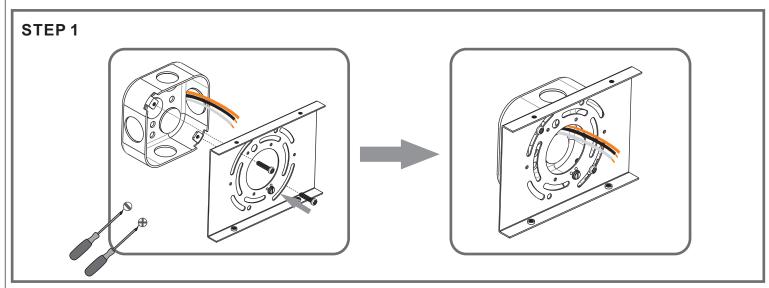

# **Installation Guide** For Styles SAB8614C

#### **Tools Required**



# **Light Source**



BULBSNOTINCLUDED

## ⚠ Warnings and Cautions

Turn off the electricity at the circuit breaker before installation. Consult a licensed electrician if in doubt about installation.

Turn off power to the fixture and allow the bulbs to cool before replacing.

## **Package Contents**

Preparation: Identify and inspect all parts before beginning the installation.

Missing or damaged parts? Contact your original place of purchase.

#### **PARTS BAG**



Mounting A Screw



Inner B Backplate



## Table of Contents



STEP 1



#### Fixture Body