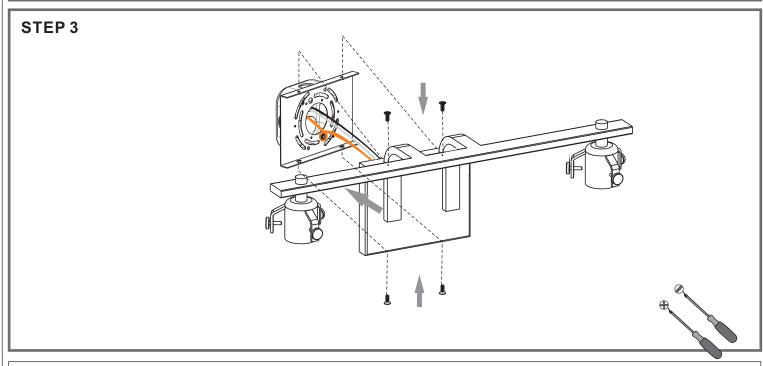

# **Installation Guide** For Styles SAB8614C

#### **Tools Required**



# **Light Source**



BULBSNOTINCLUDED

## ⚠ Warnings and Cautions

Turn off the electricity at the circuit breaker before installation. Consult a licensed electrician if in doubt about installation.

Turn off power to the fixture and allow the bulbs to cool before replacing.

## **Package Contents**

Preparation: Identify and inspect all parts before beginning the installation.

Missing or damaged parts? Contact your original place of purchase.

#### **PARTS BAG**



Mounting A Screw



Inner B Backplate



## Table of Contents



STEP 1



#### Fixture Body