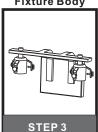

# **Installation Guide** For Styles SAB8614C

#### **Tools Required**



# **Light Source**



BULBSNOTINCLUDED

## ⚠ Warnings and Cautions

Turn off the electricity at the circuit breaker before installation. Consult a licensed electrician if in doubt about installation.

Turn off power to the fixture and allow the bulbs to cool before replacing.

## **Package Contents**

Preparation: Identify and inspect all parts before beginning the installation.

Missing or damaged parts? Contact your original place of purchase.

#### **PARTS BAG**



Mounting A Screw



Inner B Backplate



## Table of Contents



STEP 1



#### Fixture Body