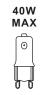

### **Light Source**

**BULB SHAPE TYPE G9 XENON** 

12 BULBS REQUIRED BULBSNOTINCLUDED