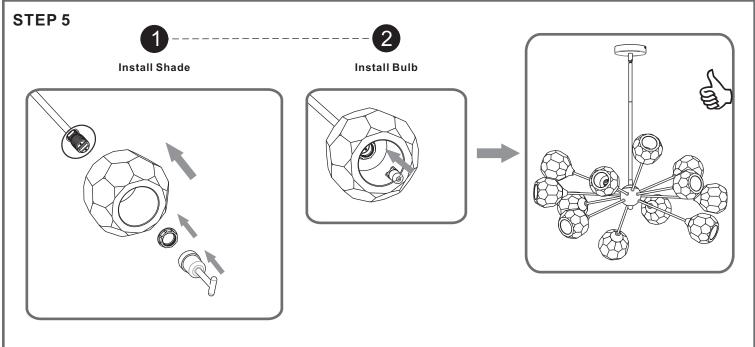

## **Package Contents**

**Preparation**: Identify and inspect all parts before beginning the installation.

Missing or damaged parts? Contact your original place of purchase.

Lock Screw

**Outlet Box Screw** 

Wire Connector

E Ceiling Canopy

K Socket Collar

L x 12 Shade