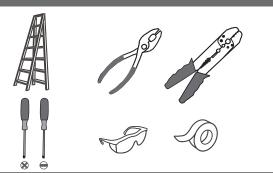

# Installation Guide For Style PCSBC5012C

## **Tools Required**



### **Light Source**



**BULB SHAPE TYPE G9 XENON** 

12 BULBS REQUIRED BULBSNOTINCLUDED

#### Fixture Height Adjustable 17.25" to 47.25"

## ⚠ Warnings and Cautions

Turn off the electricity at the circuit breaker before installation. Consult a licensed electrician if in doubt about installation.

Turn off power to the fixture and allow the bulbs to cool before replacing.

Do not touch the bulb with bare hands use a cloth or glove.

## **Package Contents**

**Preparation**: Identify and inspect all parts before beginning the installation.

Missing or damaged parts? Contact your original place of purchase.





Lock Screw



**Outlet Box Screw** 



Wire Connector



E Ceiling Canopy









K Socket Collar



L x 12 Shade

#### Table of **Contents**





STEP 2