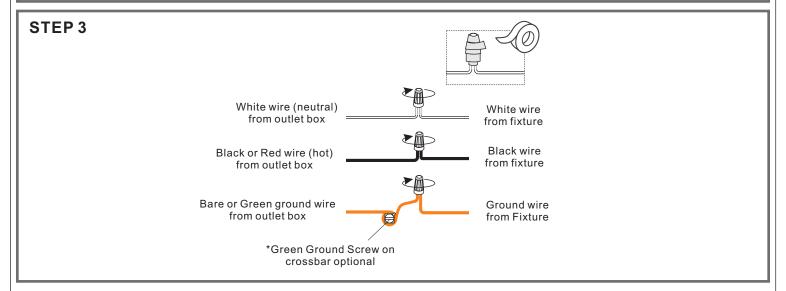

Required**



### **Light Source**



**BULB SHAPE TYPE G9 XENON** 

12 BULBS REQUIRED BULBSNOTINCLUDED

#### Fixture Height Adjustable 17.25" to 47.25"

## ⚠ Warnings and Cautions

Turn off the electricity at the circuit breaker before installation. Consult a licensed electrician if in doubt about installation.

Turn off power to the fixture and allow the bulbs to cool before replacing.

Do not touch the bulb with bare hands use a cloth or glove.

## **Package Contents**

**Preparation**: Identify and inspect all parts before beginning the installation.

Missing or damaged parts? Contact your original place of purchase.





Lock Screw



**Outlet Box Screw** 



Wire Connector



E Ceiling Canopy









K Socket Collar



L x 12 Shade

#### Table of **Contents**





STEP 2