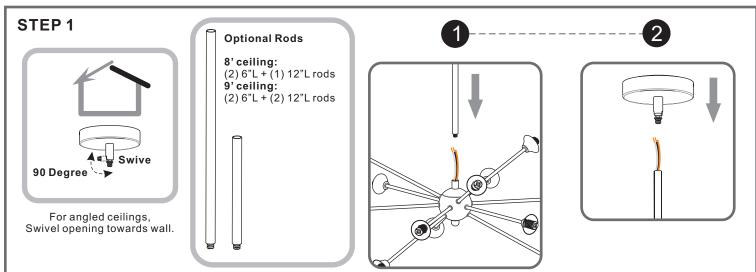

ols Required**



### **Light Source**



**BULB SHAPE TYPE G9 XENON** 

12 BULBS REQUIRED BULBSNOTINCLUDED

#### Fixture Height Adjustable 17.25" to 47.25"

## ⚠ Warnings and Cautions

Turn off the electricity at the circuit breaker before installation. Consult a licensed electrician if in doubt about installation.

Turn off power to the fixture and allow the bulbs to cool before replacing.

Do not touch the bulb with bare hands use a cloth or glove.

## **Package Contents**

**Preparation**: Identify and inspect all parts before beginning the installation.

Missing or damaged parts? Contact your original place of purchase.





Lock Screw



**Outlet Box Screw** 



Wire Connector



E Ceiling Canopy









K Socket Collar



L x 12 Shade

#### Table of **Contents**





STEP 2