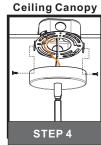

**Tools Required**



### **Light Source**



**BULB SHAPE TYPE G9 XENON** 

12 BULBS REQUIRED BULBSNOTINCLUDED

#### Fixture Height Adjustable 17.25" to 47.25"

## ⚠ Warnings and Cautions

Turn off the electricity at the circuit breaker before installation. Consult a licensed electrician if in doubt about installation.

Turn off power to the fixture and allow the bulbs to cool before replacing.

Do not touch the bulb with bare hands use a cloth or glove.

## **Package Contents**

**Preparation**: Identify and inspect all parts before beginning the installation.

Missing or damaged parts? Contact your original place of purchase.





Lock Screw



**Outlet Box Screw** 



Wire Connector



E Ceiling Canopy









K Socket Collar



L x 12 Shade

#### Table of **Contents**





STEP 2