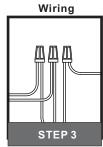

# **Tools Required**



### **Light Source**



**BULB SHAPE TYPE G9 XENON** 

12 BULBS REQUIRED BULBSNOTINCLUDED

#### Fixture Height Adjustable 17.25" to 47.25"

## ⚠ Warnings and Cautions

Turn off the electricity at the circuit breaker before installation. Consult a licensed electrician if in doubt about installation.

Turn off power to the fixture and allow the bulbs to cool before replacing.

Do not touch the bulb with bare hands use a cloth or glove.

## **Package Contents**

**Preparation**: Identify and inspect all parts before beginning the installation.

Missing or damaged parts? Contact your original place of purchase.





Lock Screw



**Outlet Box Screw** 



Wire Connector



E Ceiling Canopy









K Socket Collar



L x 12 Shade

#### Table of **Contents**





STEP 2