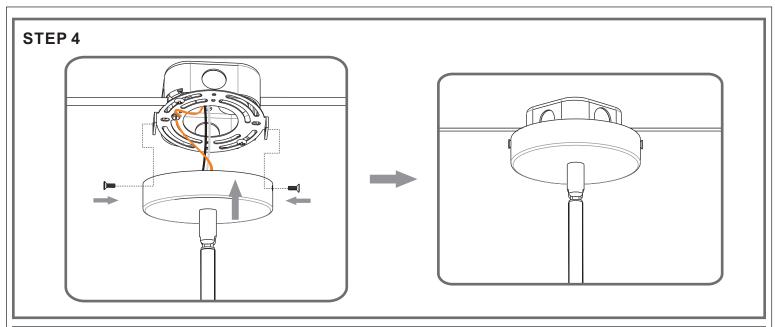

quired**



### **Light Source**



**BULB SHAPE TYPE G9 XENON** 

12 BULBS REQUIRED BULBSNOTINCLUDED

#### Fixture Height Adjustable 17.25" to 47.25"

## ⚠ Warnings and Cautions

Turn off the electricity at the circuit breaker before installation. Consult a licensed electrician if in doubt about installation.

Turn off power to the fixture and allow the bulbs to cool before replacing.

Do not touch the bulb with bare hands use a cloth or glove.

## **Package Contents**

**Preparation**: Identify and inspect all parts before beginning the installation.

Missing or damaged parts? Contact your original place of purchase.





Lock Screw



**Outlet Box Screw** 



Wire Connector



E Ceiling Canopy









K Socket Collar



L x 12 Shade

#### Table of **Contents**





STEP 2