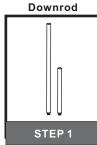

CSBC5012C

## **Tools Required**



### **Light Source**



**BULB SHAPE TYPE G9 XENON** 

12 BULBS REQUIRED BULBSNOTINCLUDED

#### Fixture Height Adjustable 17.25" to 47.25"

## ⚠ Warnings and Cautions

Turn off the electricity at the circuit breaker before installation. Consult a licensed electrician if in doubt about installation.

Turn off power to the fixture and allow the bulbs to cool before replacing.

Do not touch the bulb with bare hands use a cloth or glove.

## **Package Contents**

**Preparation**: Identify and inspect all parts before beginning the installation.

Missing or damaged parts? Contact your original place of purchase.





Lock Screw



**Outlet Box Screw** 



Wire Connector



E Ceiling Canopy









K Socket Collar



L x 12 Shade

#### Table of **Contents**





STEP 2