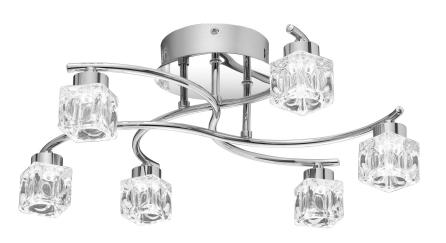

### **PCHL1718C**

Clear Hollow Flush Mount Polished Chrome Clear Hollow

# **DETAILS**

Material: IRON

Glass/Shade Description: Clear Glass - Glass

### **DIMENSIONS**

Dimensions: 19.25" W x 8" H x 19.25" D

**Backplate Dimensions:** 

Canopy Dimensions: 5.25"W x 5.25"D

Weight: 5.10 lbs

Dimensional Weight: 11.00 lbs.

We reserve the right to revise the design of components of any product due to parts availability or change in our Listed Mark standarts without assuming any obligation or liability to modify any products previously manufactured and without notice. This literature depicts a product DESIGN that is the SOLE and EXCLUSIVE PROPERTY of Quoizel Lighting Inc. Compliance with U.S. COPYRIGHT and PATENT requirements, notidication is hereby presented in this form that this literature, or this product depicts, is NOT to be copied, altered or used in any manner without the express written consent of, or contray to the best interests of Qouizel Inc. 03/31/2013