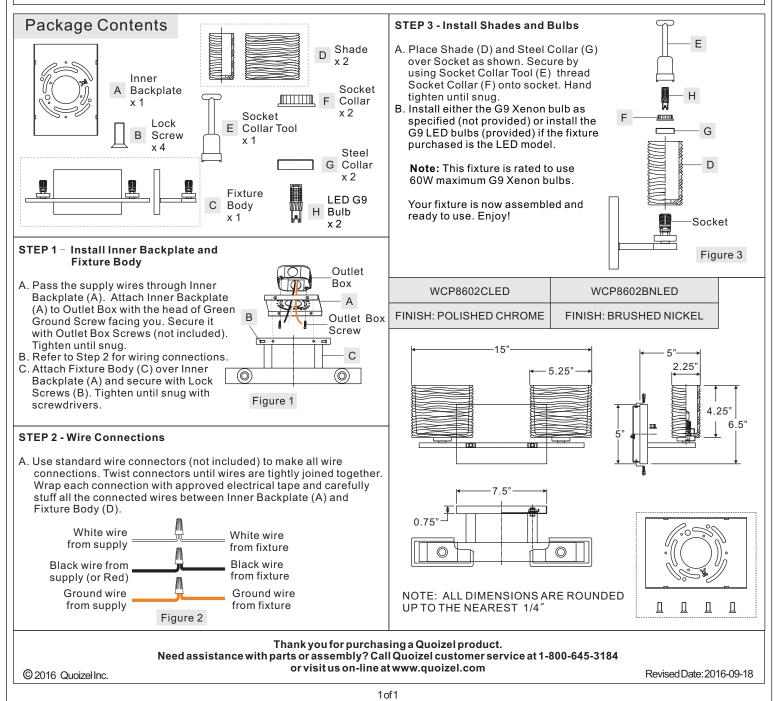

## Assembly Instruction Sheet #IS-WCP8602 For Styles WCP8602CLED and WCP8602BNLED

Please go to www.quoizel.com for product cleaning tips. Go to the Care + Maintenance selection.

Tools Required: Flathead screwdriver, Phillips screwdriver, pliers, wire cutters, wire strippers, electrical tape, safety glasses.

Light Source: (2) LED G94.5W Bulbs

Estimated Assembly Time: 20-30 minutes

**Preparation:** Identify and inspect all parts before beginning installation. Check package content list and diagrams below to be sure all parts are present. If any parts are missing or damaged, do not attempt to assemble, install, or operate the fixture. Contact customer service for replacement parts.