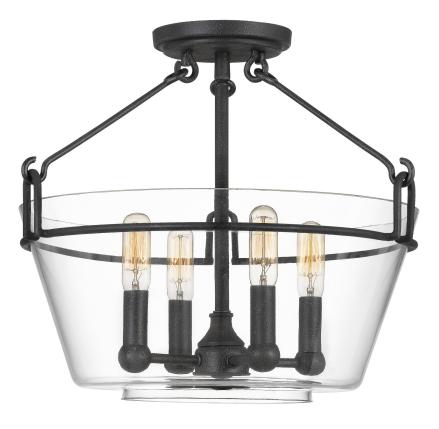

#### **WEL1717GK**

Wells Semi-Flush Mount Grey Ash Wells

## **DIMENSIONS**

Dimensions: 16.5" W x 13.25" H x 16.5" D

Canopy Dimensions: 5.00" Dia.

Weight: 5.00 lbs

Dimensional Weight: 29.00 lbs.

#### **DETAILS**

Material: Steel-Glass

Glass/Shade Description: Clear Glass

## **LAMPING**

Light Source: Incandescent

Bulb Included: No

Bulb Type: Candelabra Base

Bulb Quantity: 4

Watts per Bulb: 60