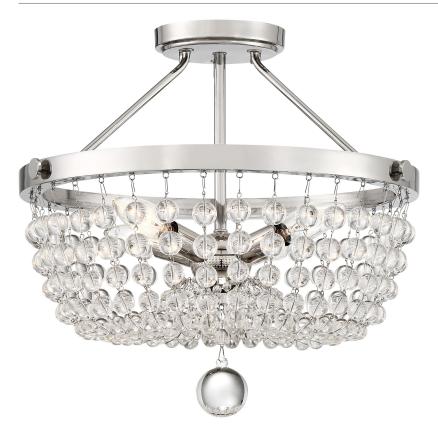

#### TRA1716PK

Teresa Semi-Flush Mount Polished Nickel

Teresa

## **DIMENSIONS**

Dimensions: 16" W x 14.5" H x 16" D

Canopy Dimensions: 5.00" Dia.

Weight: 7.90 lbs

Dimensional Weight: 15.00 lbs.

### **DETAILS**

Material: Steel-Crystal