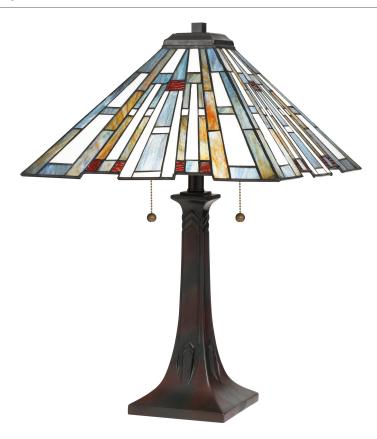

Maybeck Table Lamp Valiant Bronze Maybeck

### DETAILS

Material: Resin-Glass Glass/Shade Description: Tiffany Glass

## DIMENSIONS

| Dimensions: 16" W x 24.75" H x 16" D |
|--------------------------------------|
| Weight: 7.10 lbs                     |
| Dimensional Weight: 29.00 lbs.       |

We reserve the right to revise the design of components of any product due to parts availability or change in our Listed Mark standarts without assuming any obligation or liability to modify any products previously manufactured and without notice. This literature depicts a product DESIGN that is the SOLE and EXCLUSIVE PROPERTY of Quoizel Lighting Inc. Compliance with U.S. COPYRIGHT and PATENT requirements, notidication is hereby presented in this form that this literature, or this product depicts, is NOT to be copied, altered or used in any manner without the express written consent of, or contray to the best interests of Qouizel Inc. 03/31/2013