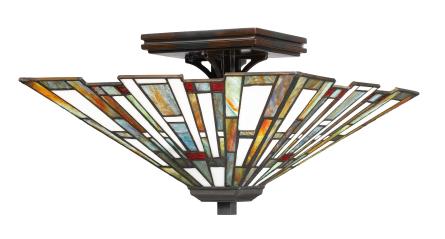

# **DETAILS**

Material: RESIN

Glass/Shade Description: Multicolor Art Glass

- Glass - Stained Glass/Tiffany