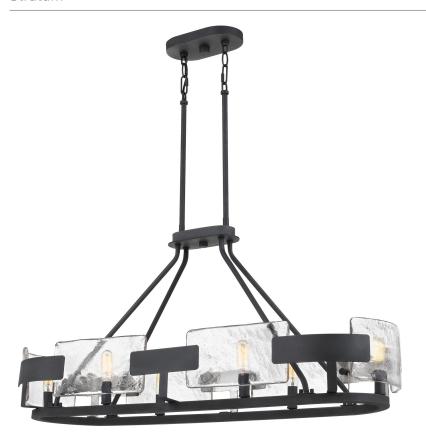

#### STM638BA

Stratum Island Chandelier Royal Ebony Stratum

# **DIMENSIONS**

Dimensions: 37.75" W x 18.5" H x 12" D

Overall Height: 60"

Canopy Dimensions: 8.00"W x 4.5"D

Chain/Downrod Length: 4 (0.5"D x 6") and 4 (0.5"D x 12")

Down Rods

Weight: 20.68 lbs

Dimensional Weight: 30.00 lbs.

## **DETAILS**

Material: Steel-Glass

Glass/Shade Description: Clear Glass

#### **LAMPING**

Light Source: Incandescent

Bulb Included: No

Bulb Type: Candelabra Base

Bulb Quantity: 6

Watts per Bulb: 60