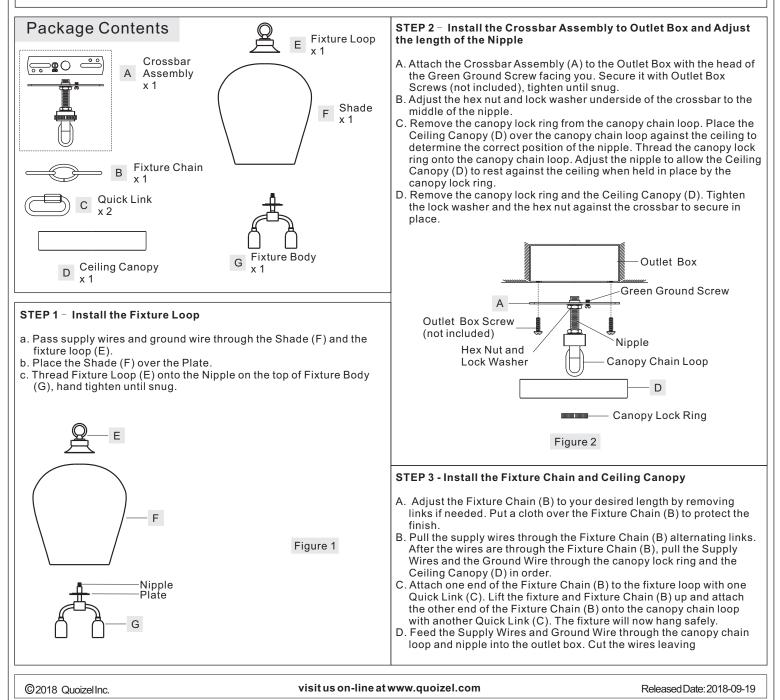

## Installation Guide #IS-QPP4028WS For Style QPP4028WS

Please go to www.quoizel.com for product cleaning tips. Go to the Care + Maintenance selection.

Tools Required: Flathead screwdriver, Phillips screwdriver, pliers, wire cutters, wire strippers, electrical tape, safety glasses.

Light Source: (2)A19 Medium Base 100W Maximum, bulb not included.

Fixture Hanging Height: Minimum Hanging Height is 21", Maximum Hanging Height is 70".

Estimated Assembly Time: 30-45 minutes

**Preparation:** Identify and inspect all parts before beginning installation. Check package content list and diagrams below to ensure all parts are present. If any parts are missing or damaged, do not attempt to assemble, install, or operate the fixture. Missing Parts? Contact your original place of purchase.