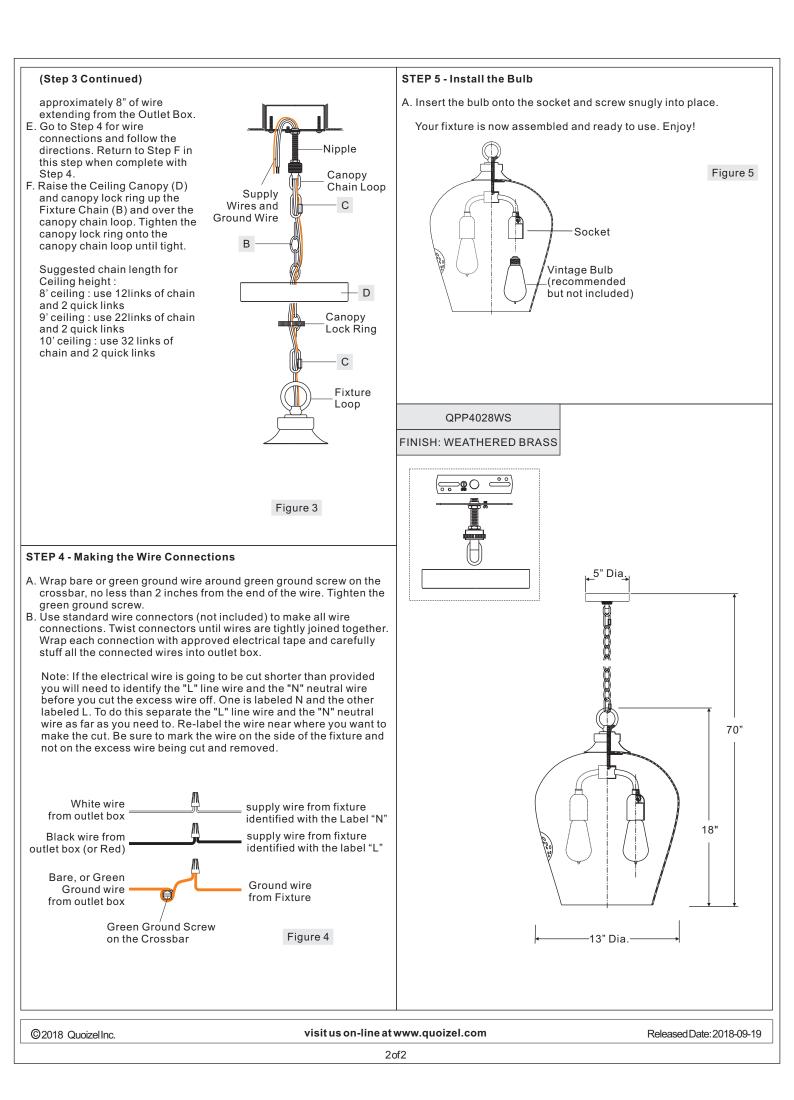

## Installation Guide #IS-QPP4028WS For Style QPP4028WS

Please go to www.quoizel.com for product cleaning tips. Go to the Care + Maintenance selection.

Tools Required: Flathead screwdriver, Phillips screwdriver, pliers, wire cutters, wire strippers, electrical tape, safety glasses.

Light Source: (2)A19 Medium Base 100W Maximum, bulb not included.

Fixture Hanging Height: Minimum Hanging Height is 21", Maximum Hanging Height is 70".

Estimated Assembly Time: 30-45 minutes

**Preparation:** Identify and inspect all parts before beginning installation. Check package content list and diagrams below to ensure all parts are present. If any parts are missing or damaged, do not attempt to assemble, install, or operate the fixture. Missing Parts? Contact your original place of purchase.