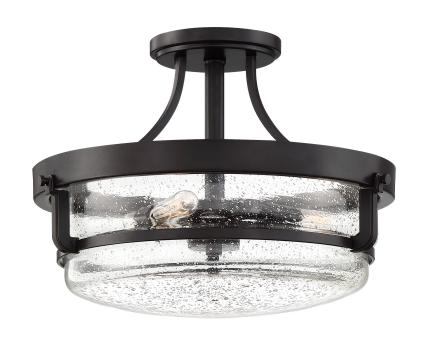

# **QF3515PN**

Outpost Semi-Flush Mount Palladian Bronze Outpost

## **DETAILS**

Material: Steel-Glass

Glass/Shade Description: Clear Seedy Glass

#### **LAMPING**

Light Source: Incandescent

Bulb Included: No

Bulb Type: Candelabra Base

**Bulb Quantity: 3** 

Watts per Bulb: 60