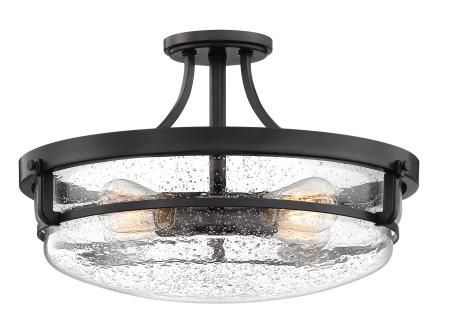

## **QF3419PN**

Outpost Semi-Flush Mount Palladian Bronze Outpost

## **DETAILS**

Material: Steel-Glass

Glass/Shade Description: Clear Seedy Glass