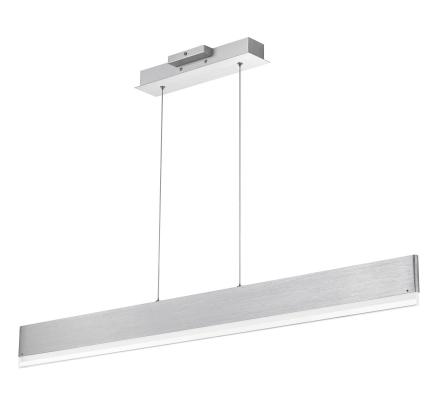

#### PCCU148BRA

Cutlas Island Chandelier Brushed Aluminum Cutlas

# **DIMENSIONS**

Dimensions: 47.75" W x 4.25" H x 0.63" D

Overall Height: 102.75"

Canopy Dimensions: 4.50" Dia.

Chain/Downrod Length: 8'

Weight: 8.14 lbs

Dimensional Weight: 13.00 lbs.

### **DETAILS**

Material: Aluminum