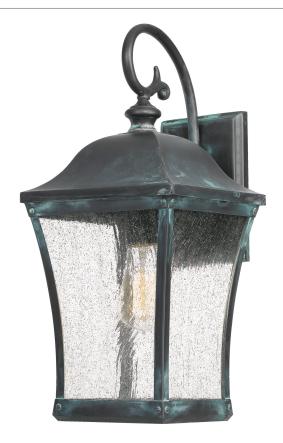

## BDS8408AGV

Bardstown Outdoor Lantern Aged Verde Bardstown

# **DIMENSIONS**

Dimensions: 8" W x 18" H x 9.5" D

Backplate Dimensions: 7.00"H x 4.50"W

HCWO: 7.25"

Weight: 5.52 lbs

Dimensional Weight: 21.00 lbs.

# **DETAILS**

Material: Brass

Glass/Shade Description: Clear Seedy Glass