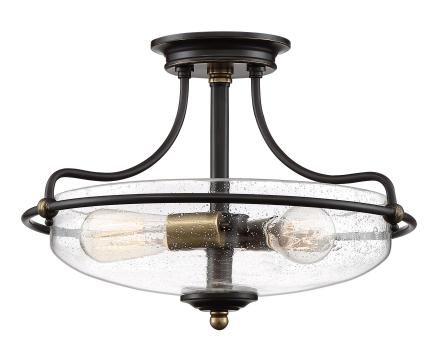

## GFC1717PN

Griffin Semi-Flush Mount Palladian Bronze Griffin

# **DETAILS**

Material: STEEL

Glass/Shade Description: Clear seedy glass

#### **LAMPING**

Light Source: Incandescent

Bulb Included: No

Bulb Type: Medium Base

**Bulb Quantity: 3** 

Watts per Bulb: 100

## **DIMENSIONS**

Dimensions: 17" W x 12" H x 17" D

**Backplate Dimensions:** 

Canopy Dimensions: 5.75"W

Weight: 6.50 lbs

Dimensional Weight: 21.00 lbs.

We reserve the right to revise the design of components of any product due to parts availability or change in our Listed Mark standarts without assuming any obligation or liability to modify any products previously manufactured and without notice. This literature depicts a product DESIGN that is the SOLE and EXCLUSIVE PROPERTY of Quoizel Lighting Inc. Compliance with U.S. COPYRIGHT and PATENT requirements, notidication is hereby presented in this form that this literature, or this product depicts, is NOT to be copied, altered or used in any manner without the express written consent of, or contray to the best interests of Qouizel Inc. 03/31/2013