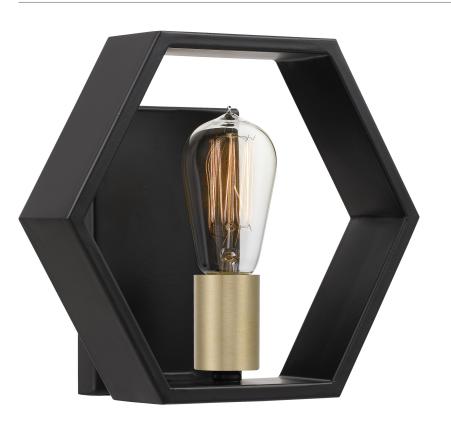

#### **BSK8701EK**

Bismarck Wall Sconce Earth Black Bismarck

# **DIMENSIONS**

Dimensions: 10" W x 8.75" H x 4.5" D

Backplate Dimensions: 7.00"H x 4.25"W

HCWO: 5"

Weight: 2.88 lbs

Dimensional Weight: 6.00 lbs.

#### **DETAILS**

Material: STEEL