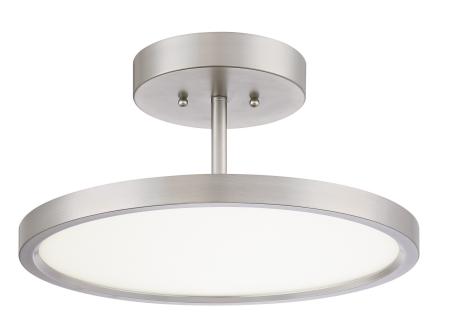

#### **BLW1715BN**

Beltway Semi-Flush Mount Brushed Nickel Beltway

# **DETAILS**

Material: STEEL

Glass/Shade Description: White Acrylic

#### **DIMENSIONS**

Dimensions: 15" W x 6" H x 15" D

**Backplate Dimensions:** 

Canopy Dimensions: 6.75"W x 6.75"D

Weight: 4.60 lbs

Dimensional Weight: 8.00 lbs.

We reserve the right to revise the design of components of any product due to parts availability or change in our Listed Mark standarts without assuming any obligation or liability to modify any products previously manufactured and without notice. This literature depicts a product DESIGN that is the SOLE and EXCLUSIVE PROPERTY of Quoizel Lighting Inc. Compliance with U.S. COPYRIGHT and PATENT requirements, notidication is hereby presented in this form that this literature, or this product depicts, is NOT to be copied, altered or used in any manner without the express written consent of, or contray to the best interests of Qouizel Inc. 03/31/2013