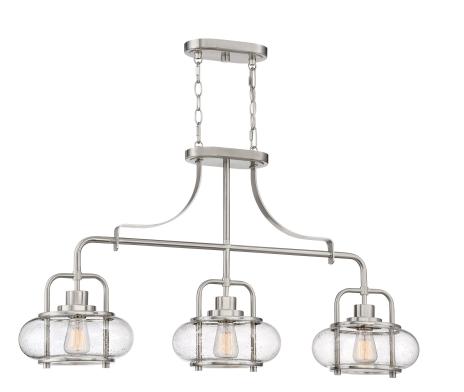

#### DIMENSIONS

| Dimensions: 38.00" W x 21.50" H x 10.00" D |
|--------------------------------------------|
| Overall Height: 61'                        |
| Canopy Dimensions: 8.00"W x 4.50"D         |
| Chain/Downrod Length: 4'                   |
| Weight: 14.30 lbs                          |

#### DETAILS

| Material: STEEL                              |
|----------------------------------------------|
| Glass/Shade Description: Clear Seedy Glass - |
| Glass - Seeded                               |

### LAMPING

| Light Source: Both     |
|------------------------|
| Bulb Included: No      |
| Bulb Type: Medium Base |
| Bulb Quantity: 3       |
| Watts per Bulb: 100    |