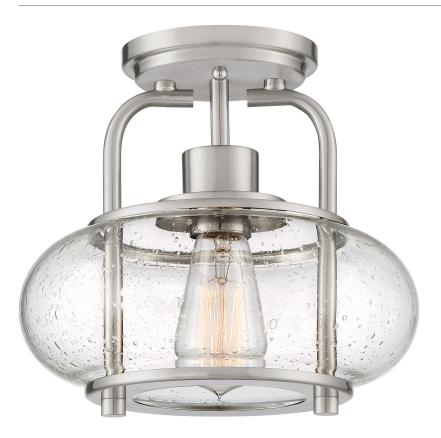

# **DIMENSIONS**

Dimensions: 10.00" W x 9.25" H x 10.00" D

Canopy Dimensions: 5.00"W x 5.00"D

Weight: 2.90 lbs

# **DETAILS**

Material: STEEL

Glass/Shade Description: Clear Seedy Glass -

Glass - Seeded

#### **LAMPING**

Light Source: Both

Bulb Included: No

Bulb Type: Medium Base

Bulb Quantity: 1

Watts per Bulb: 100