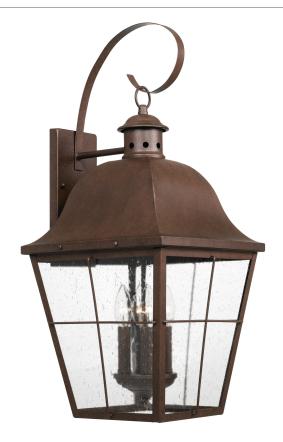

#### **MHE8412CU**

Millhouse Outdoor Lantern Copper Bronze Millhouse

## **DIMENSIONS**

Dimensions: 12" W x 27.25" H x 12.75" D

Backplate Dimensions: 10.00"H x 4.25"W

HCWO: 10"

Weight: 10.20 lbs

Dimensional Weight: 36.00 lbs.

## **DETAILS**

Material: STEEL

Glass/Shade Description: Clear Seedy panel