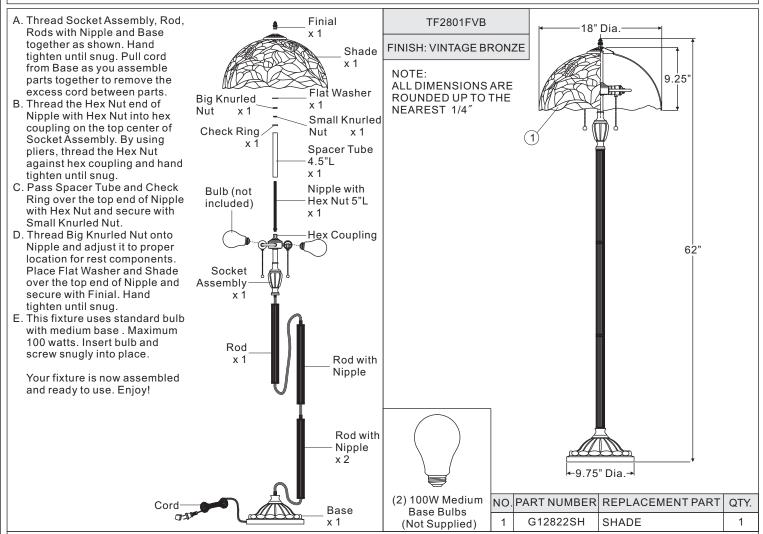

## Assembly Instruction Sheet #IS-TF2801FVB For Style TF2801FVB

Please go to www.quoizel.com for product cleaning tips. Go to the Care + Maintenance selection.

Tools Required: None.

© 2016 Quoizel Inc.

Light Source: (2) Medium Base 100W bulb Maximum, Alternate bulb (2) 23W CFL Maximum.

Estimated Assembly Time: 15-20 minutes

**Preparation:** Identify and inspect all parts before beginning installation. Check package content list and diagrams below to be sure all parts are present. If any parts are missing or damaged, do not attempt to assemble, install, or operate the fixture. Contact customer service for replacement parts.