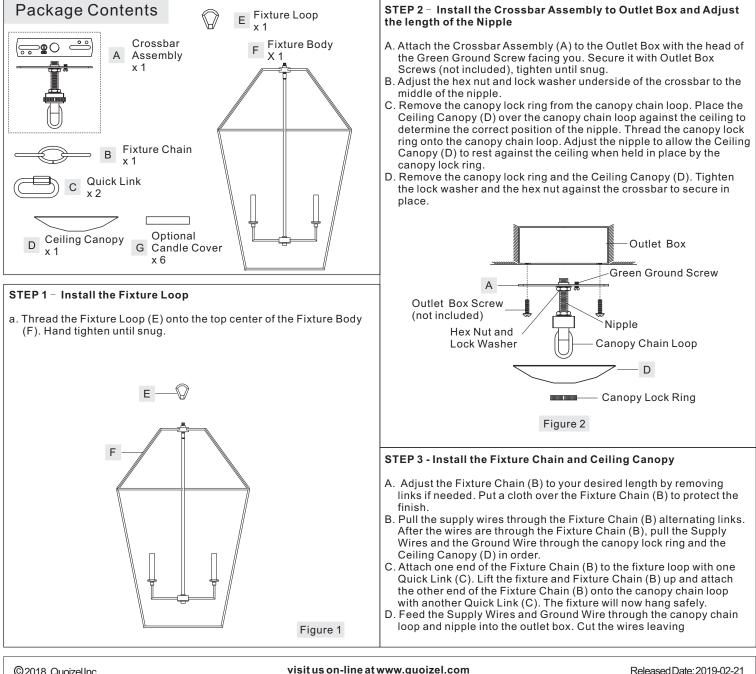

Estimated Assembly Time: 30-45 minutes

Preparation: Identify and inspect all parts before beginning installation. Check package content list and diagrams below to ensure all parts are present. If any parts are missing or damaged, do not attempt to assemble, install, or operate the fixture. Missing Parts? Contact your original place of purchase.