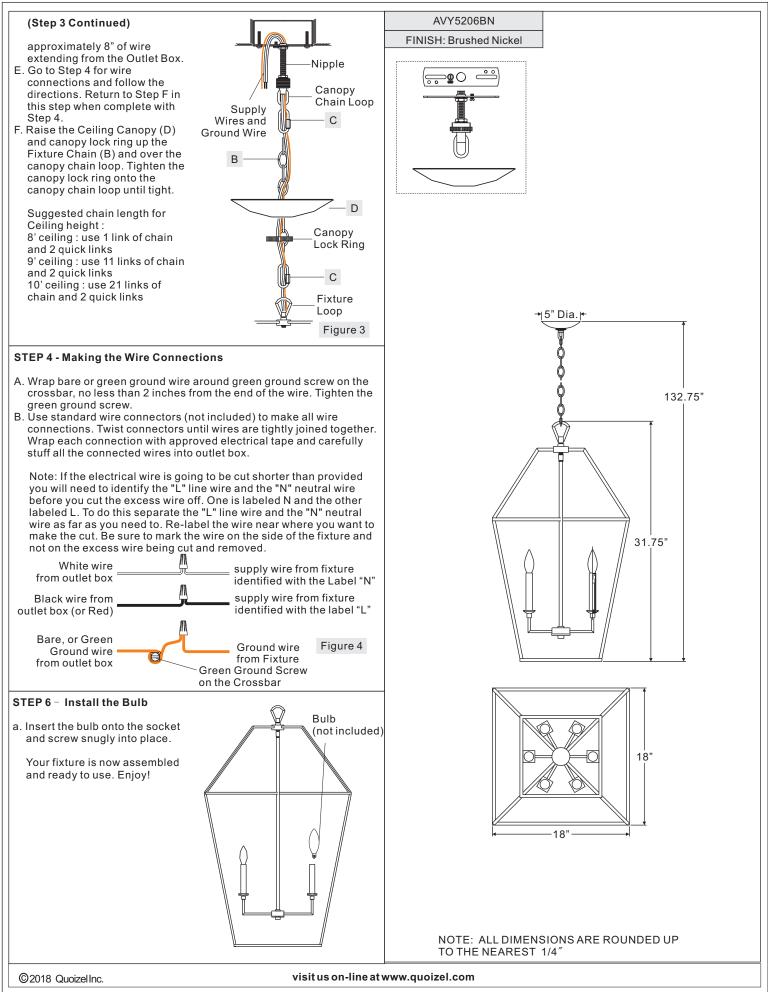

## Installation Guide #IS-AVY5206BN For Style AVY5206BN

Please go to www.quoizel.com for product cleaning tips. Go to the Care + Maintenance selection.

- Tools Required: Flathead screwdriver, Phillips screwdriver, pliers, wire cutters, wire strippers, electrical tape, safety glasses.
- Light Source: (4) B10 Candelabra Base bulbs 60W Maximum, bulb not included.
- Fixture Hanging Height: Minimum Hanging Heightis 35.5", Maximum Hanging Heightis 132.75".