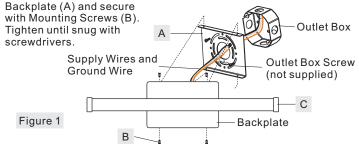

#### STEP 1 - Install Inner Backplate and Fixture Body

- A. Pass the supply wires and ground wire through the Inner Backplate (A). Attach the Inner Backplate (A) to Outlet Box with the head of Green Ground Screw facing you. Secure it with Outlet Box Screws (not included). Tighten until snug.
- B. Refer to Step 2 for wiring connections.
- C. Attach the backplate of the Fixture Body (C) over the Inner