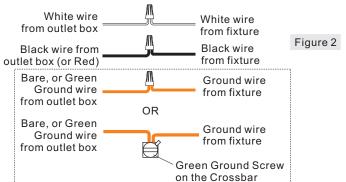

### **STEP 2 - Wire Connections**

© 2016 Quoizel Inc.

A. Use standard wire connectors (not included) to make all wire connections. Twist connectors until wires are tightly joined together. Wrap each connection with approved electrical tape and carefully stuff all the connected wires into the Outlet Box.