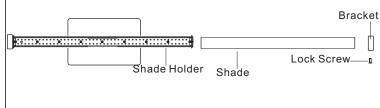

#### Replace the Shade:

- A. Remove the Lock and Bracket from the Fixture Body.
- B. Remove the shade and add the replacement into the same position, line up the hole on the Bracket and the mounting hole on the Shade Holder, secure by threading Lock Screw into the mounting hole, tighten until sung.