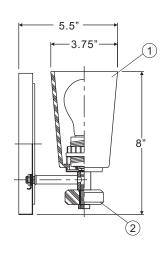

#### SPR8601C

NOTE: ALL DIMENSIONS ARE ROUNDED UP TO THE NEAREST 1/4"

#### FINISH: POLISHED CHROME

| NO. | PART NUMBER | REPLACEMENT PART | QTY. |
|-----|-------------|------------------|------|
| 1   | G12072SH    | SHADE            | 1    |
| 2   | G12237DE    | CRYSTAL BREAK    | 1    |