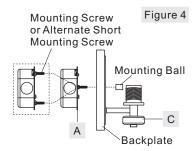

## STEP 2 – Fit Backplate to Crossbar Assembly

A. Remove mounting balls from the Crossbar Assembly (A). Fit the backplate on Fixture Body (C) to the Crossbar Assembly (A) and secure with mounting balls.

Note: The backplate on Fixture Body (C) should be snug against the wall and the mounting balls. If not, adjust the length of the mounting screw or alternate short mounting screw on the

Crossbar Assembly (A) by unscrewing the preassembled hex nut and lock washer and then screwing the mounting screws or alternate short mounting screws in or out of the crossbar until the correct length is achieved. Once the backplate on Fixture Body (C) is secure, remove the mounting ball and Fixture Body (C) and proceed to Step 3.