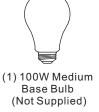

Light Source: (1) A19 Medium Base bulb 100W Maximum, Alternate bulb (1) 23W CFL.

Estimated Assembly Time: 20-30 minutes

**Preparation:** Identify and inspect all parts before beginning installation. Check package content list and diagrams below to be sure all parts are present. If any parts are missing or damaged, do not attempt to assemble, install, or operate the fixture. Contact customer service for replacement parts.

B. This fixture uses standard bulb with medium base. Maximum 100 watts. Insert bulb and screw snugly into place.

Your fixture is now assembled and ready to use. Enjoy!

Thank you for purchasing a Quoizel product. Need assistance with parts or assembly? Call Quoizel customer service at 1-631-273-2700 or visit us on-line at www.quoizel.com