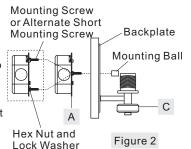

## STEP 2 – Fit Backplate to Crossbar Assembly

A. Remove mounting balls from the Crossbar Assembly (A). Fit the backplate on Fixture Body (C) to the Crossbar Assembly (A) and secure with mounting balls.

Note: The backplate on Fixture Body (C) should be snug against the wall and the mounting balls. If not, adjust the length of the mounting screw or alternate short mounting screw on the

Crossbar Assembly (A) by unscrewing the preassembled hex nut and lock washer and then screwing the mounting screws or alternate short mounting screws in or out of the crossbar until the correct length is achieved. Once the backplate on Fixture Body (C) is secure, remove the mounting ball and Fixture Body (C) and proceed to Step 3.

#### STEP 4 - Install Fixture Body

A. Carefully tuck all wires into the outlet box and position the backplate of Fixture Body (C) over the outlet box. Align the holes in the backplate with the mounting screws or alternate short mounting screws.

Secure with the previously removed mounting balls and hand tighten until snug.

Figure 5