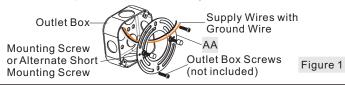

#### STEP 1 - Install Crossbar Assembly

A. Pass the supply wires through the Crossbar Assembly (A). Attach the Crossbar Assembly (A) to the Outlet Box with the head of the Green Ground Screw facing you. Secure it with Outlet Box Screws (not included). Tighten until snug.

#### **STEP 3 - Wire Connections**

A. Use standard wire connectors (not included) to make all wire connections. (Connectors are not included with fixture.) Twist connectors until wires are tightly joined together. Wrap each connection with approved electrical tape and carefully stuff all the connected wires into the Outlet Box.