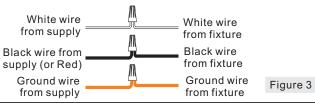

#### **STEP 3 - Wire Connections**

A. Use standard wire connectors (not included) to make all wire connections. (Connectors are not included with fixture.) Twist connectors until wires are tightly joined together. Wrap each connection with approved electrical tape and carefully stuff all the connected wires into the Outlet Box.