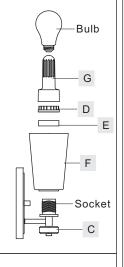

#### STEP 5 - Install Shade and Bulb

A. Place the Shade (F) and the Steel Collar (E) over the socket as shown. By using the Socket Collar Tool (G), thread the Socket Collar (D) onto the socket and hand tighten until snug to secure the Shade (F).

B. This fixture uses standard bulb with medium base. Maximum 100 watts. Insert bulb and screw snugly into place.

Your fixture is now assembled and ready to use. Enjoy!

Thank you for purchasing a Quoizel product. Need assistance with parts or assembly? Call Quoizel customer service at 1-631-273-2700 or visit us on-line at www.quoizel.com