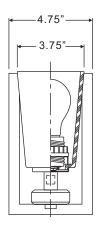

#### SPR8601C

NOTE: ALL DIMENSIONS ARE ROUNDED UP TO THE NEAREST 1/4"

#### FINISH: POLISHED CHROME

| NO. | PART NUMBER | REPLACEMENT PART | QTY. |
|-----|-------------|------------------|------|
| 1   | G12072SH    | SHADE            | 1    |
| 2   | G12237DE    | CRYSTAL BREAK    | 1    |