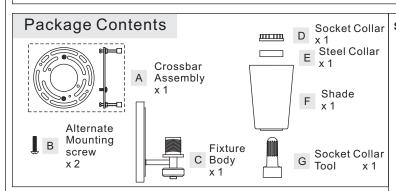

Light Source: (1) A19 Medium Base bulb 100W Maximum, Alternate bulb (1) 23W CFL.

Estimated Assembly Time: 20-30 minutes

**Preparation:** Identify and inspect all parts before beginning installation. Check package content list and diagrams below to be sure all parts are present. If any parts are missing or damaged, do not attempt to assemble, install, or operate the fixture. Contact customer service for replacement parts.

#### STEP 1 - Install Crossbar Assembly

A. Pass the supply wires through the Crossbar Assembly (A). Attach the Crossbar Assembly (A) to the Outlet Box with the head of the Green Ground Screw facing you. Secure it with Outlet Box Screws (not included). Tighten until snug.

Note: Use the Alternate Shorter Mounting Screw (B) if your

Note: Use the Alternate Shorter Mounting Screw (B) if your installation requires a shorter mounting screw.

## STEP 2 – Fit Backplate to Crossbar Assembly

A. Remove mounting balls from the Crossbar Assembly (A). Fit the backplate on Fixture Body (C) to the Crossbar Assembly (A) and secure with mounting balls.

Note: The backplate on Fixture Body (C) should be snug against the wall and the mounting balls. If not, adjust the length of the mounting screw or alternate short mounting screw on the

Crossbar Assembly (A) by unscrewing the preassembled hex nut and lock washer and then screwing the mounting screws or alternate short mounting screws in or out of the crossbar until the correct length is achieved. Once the backplate on Fixture Body (C) is secure, remove the mounting ball and Fixture Body (C) and proceed to Step 3.

#### STEP 4 - Install Fixture Body

A. Carefully tuck all wires into the outlet box and position the backplate of Fixture Body (C) over the outlet box. Align the holes in the backplate with the mounting screws or alternate short mounting screws.

#### STEP 5 - Install Shade and Bulb

A. Place the Shade (F) and the Steel Collar (E) over the socket as shown. By using the Socket Collar Tool (G), thread the Socket Collar (D) onto the socket and hand tighten until snug to secure the Shade (F).