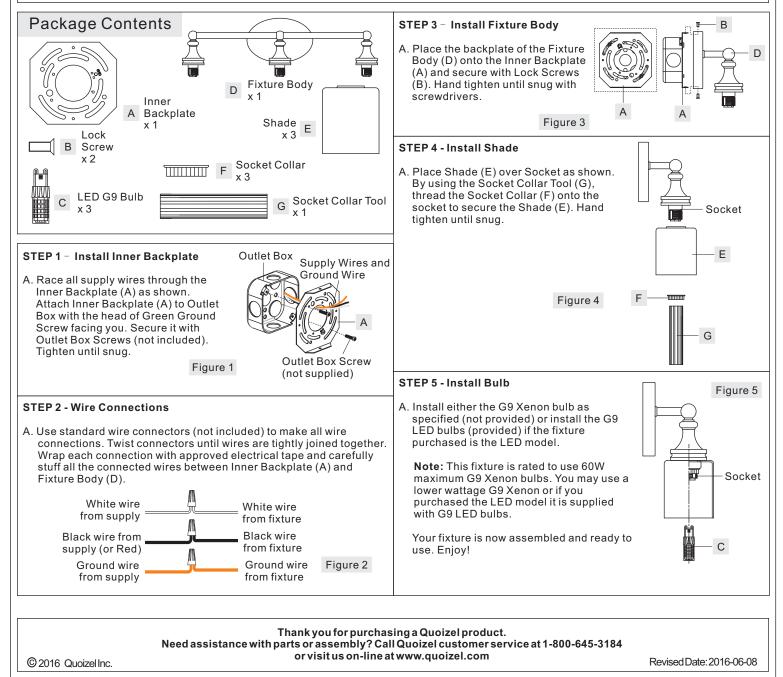

## Assembly Instruction Sheet #IS-QI8603\_R1 For Styles QI8603CLED and QI8603HOLED

Please go to www.quoizel.com for product cleaning tips. Go to the Care + Maintenance selection.

Tools Required: Flathead screwdriver, Phillips screwdriver, pliers, wire cutters, wire strippers, electrical tape, safety glasses.

Bulb Recommended: (3) LED G94.5W Bulbs

Estimated Assembly Time: 20-30 minutes

**Preparation:** Identify and inspect all parts before beginning installation. Check package content list and diagrams below to be sure all parts are present. If any parts are missing or damaged, do not attempt to assemble, install, or operate the fixture. Contact customer service for replacement parts.