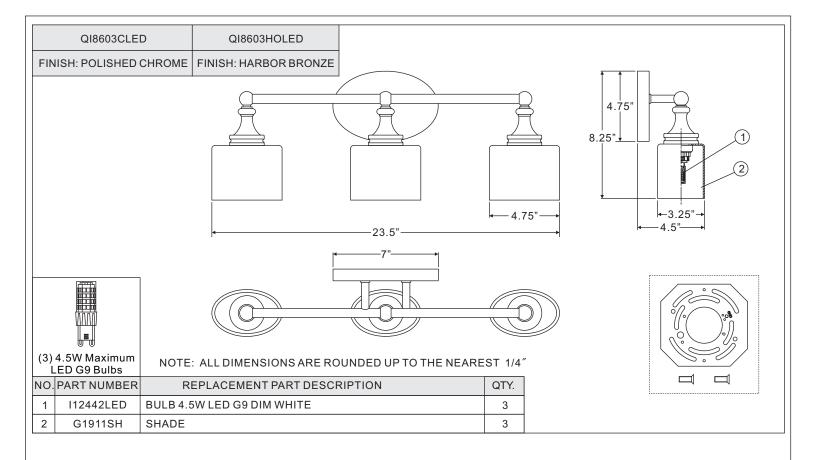

Bulb Recommended: (3) LED G94.5W Bulbs

Estimated Assembly Time: 20-30 minutes

**Preparation:** Identify and inspect all parts before beginning installation. Check package content list and diagrams below to be sure all parts are present. If any parts are missing or damaged, do not attempt to assemble, install, or operate the fixture. Contact customer service for replacement parts.

Please go to Quoizel.com to see the G9LED bulb specifications provided with your fixture.