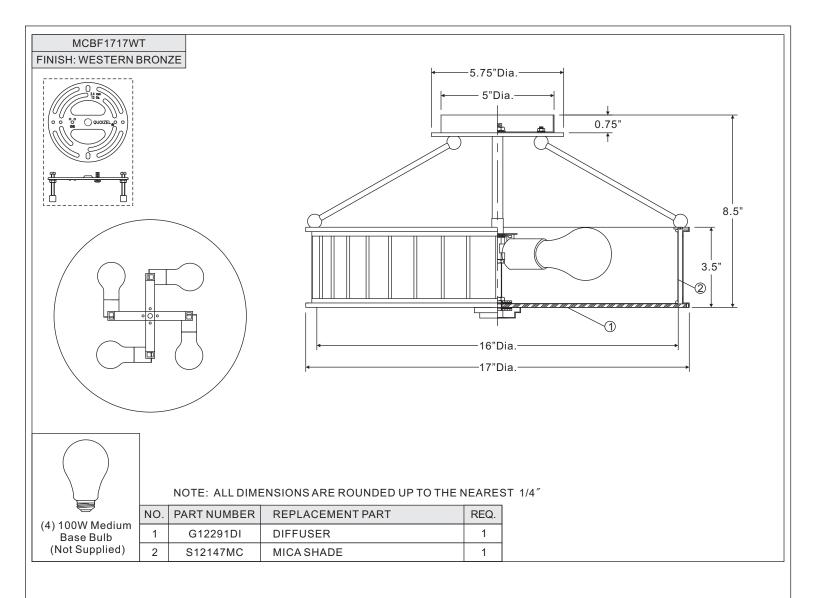

## Assembly Instruction Sheet #IS-MCBF1717WT For Style MCBF1717WT

Please go to www.quoizel.com for product cleaning tips. Go to the Care+Maintenance selection. Tools Required: Flathead screwdriver, Phillips screwdriver, pliers, wire cutters, wire strippers, electrical tape, safety glasses. Light Source: (4)A19Medium Base bulb 100W Maximum, Alternate bulb (4)23W CFL. Estimated Assembly Time: 30-45 minutes Preparation: Identify and inspectal parts before beginning installation. Check package content list and diagrams below to be sure all parts are present. If any parts are missing or damaged, do not attempt to assemble, install, or operate the fixture. Contact customer service for replacement parts. A Warnings and Cautions Turn off electricity at circuit breaker or main fuse box before installation. Consult a licensed electrician if in doubt. These instructions are provided for your safety. It is very important you read them completely before installing the fixture. We strongly recommend that a licensed, professional electrician perform the installation. Disconnect fixture from power source before replacing bulbs. Make sure bulbs are given sufficient time to cool before removal. Do not subject glass parts to any shock while in operation or shattering may result. Package Contents **STEP 3 - Wire Connections** Nipple with C Hex Nut A. Use standard wire connectors (not included) to make all wire x 1 connections. (Connectors are not included with fixture.) Twist Inner connectors until wires are tightly joined together. Wrap each Shade D connection with approved electrical tape and carefully stuff all the x 1 connected wires into the Outlet Box. White wire White wire Crossbar from supply from fixture A Assembly E Diffuser x 1 Black wire Black wire from from fixture x 1 supply (or Red) M Ground wire Ground wire Flat Figure 3 from fixture from supply F Washer x 2 STEP 4 - Install Fixture Body A Mounting () Rubber Screw A. Carefully tuck all wires into the G Washer Mounting 0 outlet box and position the x 2 Ball Canopy Ceiling Canopy over the outlet Ó Finial Fixture Body Н box. Align the holes in the Ceiling В x 1 x 1 Canopy with the mounting screws, then attach the Ceiling 0 STEP 1 - Install Crossbar Assembly Canopy using the previously Outlet removed mounting balls. Hand A. Pass the supply wires through the Crossbar Box tighten until snug. Figure 4 Assembly (A). Attach the Crossbar Assembly (A) to the Outlet Box with the head of the STEP 5 - Install Inner Shade. Bulb Green Ground Screw facing you. Secure it Socket **Diffuser and Bulb** with Outlet Box Screws (not included). Tighten until snug. A. Remove one Hex Nut from Nipple  $\bigcirc$ **Outlet Box Screws** Supply Wires with Hex Nut (C). Threading (not included) Figure 1 with Ground Wire Nipple with Hex Nut (C) onto the С Hex Coupling on the bottom of Hex Coupling Fixture Body (B) tighten until sung. STEP 2 - Fit Ceiling Canopy to А B. Place Inner Shade (D), Flat **Crossbar Assembly** Hex Nut and Washer (F), Rubber Washer (G) Canopy Lock Washer and Diffuser (E) over the Nipple, A. Remove mounting balls from secure by threading the Hex Nut the Crossbar Assembly (A). Mounting F onto the Nipple. Hand tighten until Fit the Canopy to the Screw D G suna. Crossbar Assembly (A) and C. Thread Finial (H) onto the Nipple, secure with mounting balls. Mounting tighten until sung. G Note: The Canopy should be D. This fixture uses standard bulb snug against the ceiling and Ball Е Figure 2 with medium base. Maximum 100 the mounting balls. If not, Hex Nut watts. Insert bulb and screw adjust the length of the nipple on the Crossbar Assembly (A) by н snugly into place. unscrewing the preassembled hex nut and lock washer and then screwing the mounting screws in or out of the crossbar until the Your fixture is now assembled and Figure 6 correct length is achieved. Once the Canopy is secure, remove the ready to use. Enjoy! mounting ball and ceiling canopy and proceed to Step 3. Thank you for purchasing a Quoizel product. Need assistance with parts or assembly? Call Quoizel customer service at 1-631-273-2700 or visit us on-line at www.quoizel.com September2015 © 2015 Quoizel Inc.