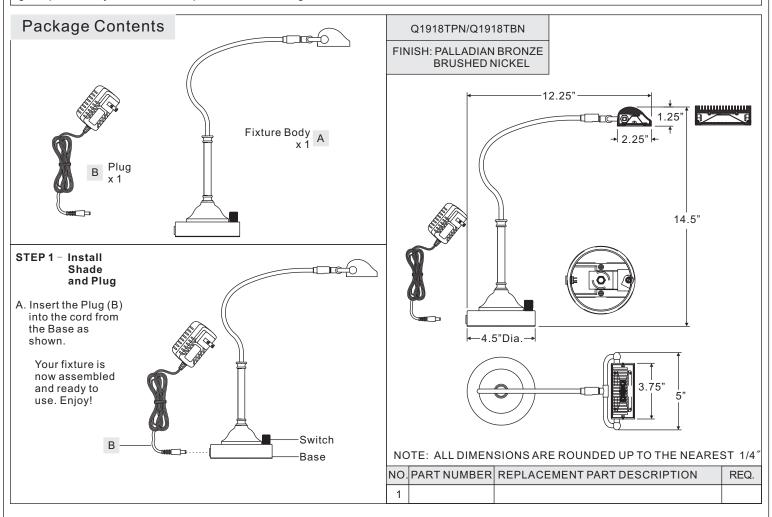

Tools Required: None.

Light Source: 5W-LED, 360 Lumens Estimated Assembly Time: 30-45 minutes

Preparation: Identify and inspect all parts before beginning installation. Check package content list and diagrams below to be sure all parts are present. If any parts are missing or damaged, do not attempt to assemble, install, or operate the fixture. Contact customer service for replacement

parts.