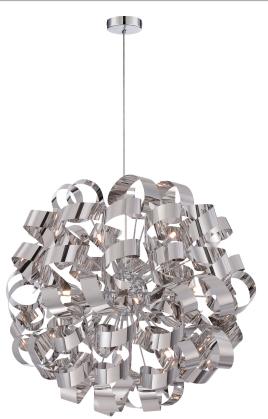

# **RBN2831C Ribbons Pendant**

**Polished Chrome** 



#### DIMENSIONS

| Dimensions: 31.00" W x 31.00" H x 31.00" D |
|--------------------------------------------|
| Overall Height: 121'                       |
| Canopy Dimensions: 4.75"W x 4.75"D         |
| Weight: 16.65 lbs                          |

# OIZEI LIGHTING

#### DETAILS

Material: STEEL

### LAMPING

# **ELECTRICAL**

| Dimmable: Yes   |      |   |  |   |  |  |
|-----------------|------|---|--|---|--|--|
| Voltage: 120v   | <br> | _ |  | _ |  |  |
| Wire Length: 8' | <br> |   |  |   |  |  |

## **INSTALLATION**

| Location Rating: Damp          |
|--------------------------------|
| Install Position: N/A          |
| Sloped Ceiling Compatible: Yes |

We reserve the right to revise the design of components of any product due to parts availability or change in our Listed Mark