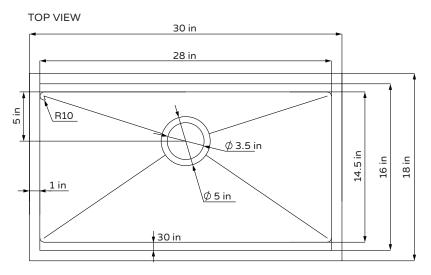

#### TECHNICAL INFORMATION

- Installation: Undermounted
- Color: Stainless Steel Brushed, Gun Metal Black
- Drain Location: Middle

### NOTES

- Measure your actual product for rough-in details
- Install this product according to the installation instructions