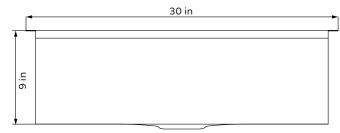

#### 297 Anna St. | Watsonville, CA 95076 831.724.7300 www.SantaCruzSinks.com

# Santa Cruz Sinks

## Model # SCS-3018SB-SSB, SCS-3018SB-GMB

**Specification Sheet** 

#### TECHNICAL INFORMATION

- Installation: Undermounted
- Color: Stainless Steel Brushed, Gun Metal Black
- Drain Location: Middle

#### PRODUCT FEATURES

- Easy installation
- Made of industrial grade stainless steel
- Durable enough to withstand heavy and daily use
- Drain, produce basket and cutting board attachments included

### NOTES

- Measure your actual product for rough-in details
- Install this product according to the installation instructions

#### WARRANTY

• Lifetime Limited Warranty



#### FRONT VIEW