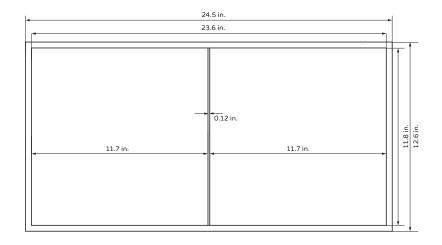

### **TECHNICAL INFORMATION**

- Finishes: MB or SSB
- Fixtures: MB or SSB
- Measurements: 24.5x12.6x4 in