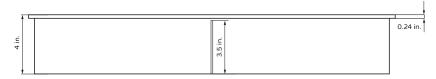

### **TECHNICAL INFORMATION**

- Finishes: MB or SSB
- Fixtures: MB or SSB
- Measurements: 24.5x12.6x4 in